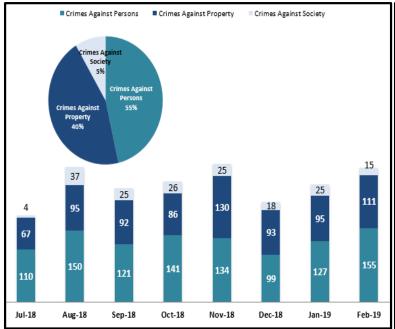

#### Crimes Against Persons, Property, and Society

When compared to the same period last year, Crimes Against Persons increased by 40 crimes, Crimes Against Property increased by 37 crimes, and Crimes Against Society decreased by 1 crime.