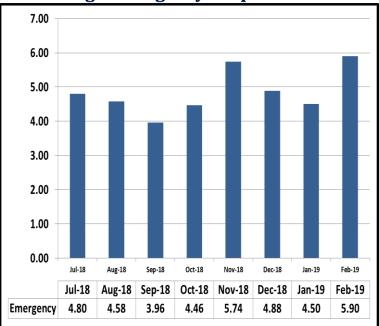

## **Average Emergency Response Times**

Average emergency response time was 5.90 mins.