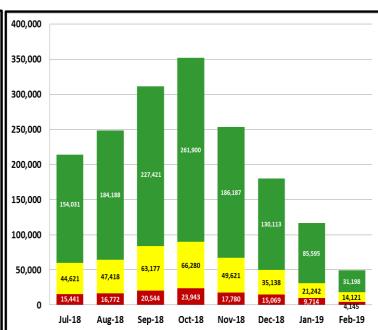

#### **Fare Compliance**

Green Checks- Occurs when a patron has valid fare

Yellow Checks- Occurs when a patron has valid fare, but did not tap at transfer station

**Red Checks-** Occurs when a patron has invalid fare