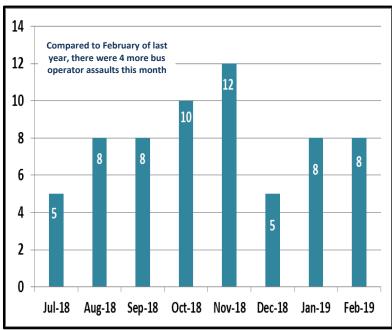

# SYSTEM-WIDE LAW ENFORCEMENT OVERVIEW

FEBRUARY 2019

Attachment A

#### Crimes Against Persons, Property, and Society



When compared to the same period last year, Crimes Against Persons increased by 40 crimes, Crimes Against Property increased by 37 crimes, and Crimes Against Society decreased by 1 crime.

## **Bus Operator Assaults**



## **Average Emergency Response Times**



Average emergency response time was 5.90 mins.

#### **Fare Compliance**



Green Checks- Occurs when a patron has valid fare

Yellow Checks- Occurs when a patron has valid fare, but did not tap at transfer station

**Red Checks-** Occurs when a patron has invalid fare