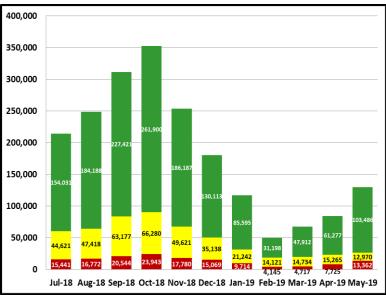

## **Fare Compliance**

Green Checks- Occurs when a patron has valid fare

Yellow Checks- Occurs when a patron has valid fare, but did not tap at transfer station

Red Checks- Occurs when a patron has invalid fare