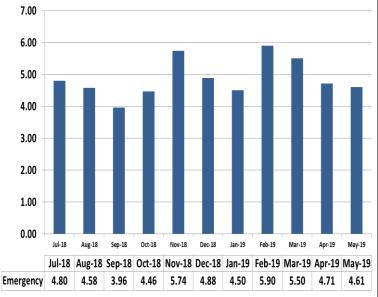

## Average Emergency Response Times

Average emergency response time was 4.61 mins.