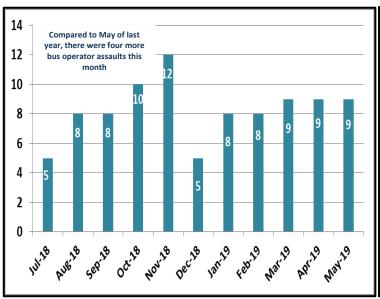

## SYSTEM-WIDE LAW ENFORCEMENT OVERVIEW

**MAY 2019** 

Attachment A



When compared to the same period last year, Crimes Against Persons increased by 9 crimes, Crimes Against Property decreased by 16 crimes, and Crimes Against Society decreased by 10 crimes.

Jan-19

Feb-19

Mar-19

Dec-18

## Average Emergency Response Times



Average emergency response time was 4.61 mins.

## **Bus Operator Assaults**

Aug-18

Oct-18

Nov-18



## **Fare Compliance**



Green Checks- Occurs when a patron has valid fare

Yellow Checks- Occurs when a patron has valid fare, but did not tap at transfer station

Red Checks- Occurs when a patron has invalid fare