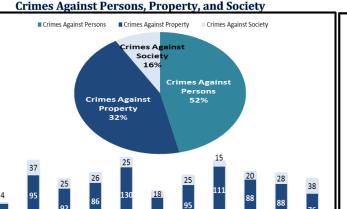

## SYSTEM-WIDE LAW ENFORCEMENT OVERVIEW

**MAY 2019** 

Attachment A

When compared to the same period last year, Crimes Against Persons increased by 9 crimes, Crimes Against Property decreased by 16 crimes, and Crimes Against Society decreased by 10 crimes.