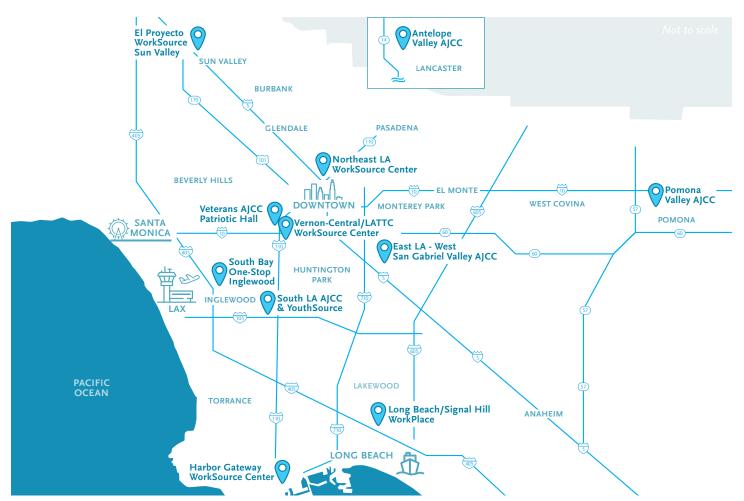

## **WIN-LA Career Service Centers**

Antelope Valley AJCC 1420 W Av I Lancaster, CA 93534

East LA - West San Gabriel Valley AJCC 5301 Whittier BI East Los Angeles, CA 90022

El Proyecto WorkSource Sun Valley 9024 Laurel Canyon Bl Sun Valley, CA 91352

Harbor Gateway WorkSource Center 222 W 6th St, Suite #410 San Pedro, CA 90731 Long Beach/Signal Hill WorkPlace 4811 Airport Plaza Dr Long Beach, CA 90815

Northeast LA WorkSource Center 342 N San Fernando Rd Los Angeles, CA 90031

Pomona Valley AJCC 264 E Monterey Av Pomona, CA 91767

South Bay One-Stop Inglewood 110 South La Brea Av Inglewood, CA 90301 South LA AJCC & YouthSource 1600 W Imperial Hwy Los Angeles, CA 90047

Vernon-Central/LATTC WorkSource Center 400 W Washington BI Los Angeles, CA 90007

Veterans AJCC Patriotic Hall 1816 S Figueroa St, 4th Floor Los Angeles, CA 90015

WIN-LA provides participants with opportunities to compete for open and available jobs with Metro. However, there is no guarantee of employment. Metro is an Equal Opportunity Employer.