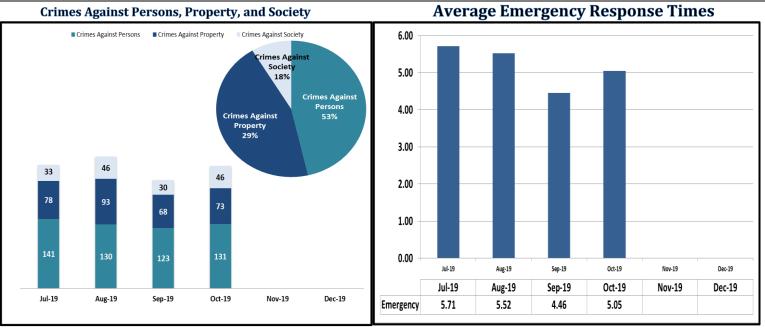

# KEY PERFORMANCE INDICATORS OCTOBER 2019



### Percentage of Time Spent on the System



Percentage of Time Spent on the System as a Whole



# KEY PERFORMANCE INDICATORS OCTOBER 2019



#### **Ratio of Proactive vs Dispatched Activity**

#### Grade Crossing Operations





Grade Crossing Operation Locations October:

- 1. Blue Line Stations (103)
- 2. Expo Line Stations (138)
- 3. Gold Line Stations (178)

# KEY PERFORMANCE INDICATORS NOVEMBER 2019



### Percentage of Time Spent on the System



Percentage of Time Spent on the System as a Whole



## KEY PERFORMANCE INDICATORS NOVEMBER 2019



### **Ratio of Proactive vs Dispatched Activity**

#### 100% 91% 91% 91% 90% 87% 90% 80% 70% 60% 50% Proactive 40% Dispatched 30% 20% **9**% **9**% **9**% **9**% 10% 10% 0% Aug 19 sep<sup>19</sup> Nov-19 Jul-19 0<sup>ct-19</sup> Dec.19

#