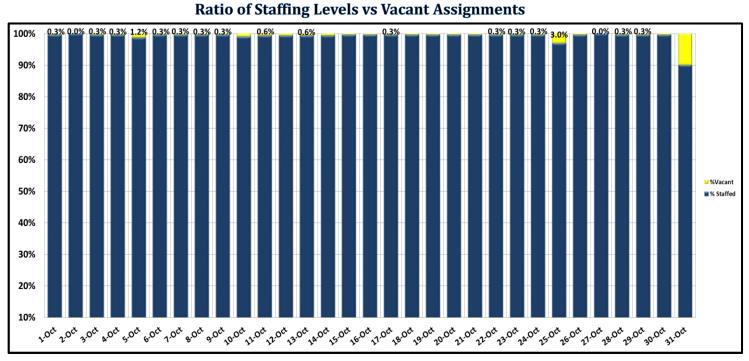

# KEY PERFORMANCE INDICATORS OCTOBER 2019



### Percentage of Time Spent on the System



Percentage of Time Spent on the System as a Whole



# KEY PERFORMANCE INDICATORS OCTOBER 2019



#### **Ratio of Proactive vs Dispatched Activity**

#### Grade Crossing Operations





Grade Crossing Operation Locations October:

- 1. Blue Line Stations (103)
- 2. Expo Line Stations (138)
- 3. Gold Line Stations (178)

# KEY PERFORMANCE INDICATORS NOVEMBER 2019



### Percentage of Time Spent on the System



Percentage of Time Spent on the System as a Whole



## KEY PERFORMANCE INDICATORS NOVEMBER 2019



### **Ratio of Proactive vs Dispatched Activity**

#### 100% 91% 91% 91% 90% 87% 90% 80% 70% 60% 50% Proactive 40% Dispatched 30% 20% **9**% **9**% **9**% **9**% 10% 10% 0% Aug 19 sep<sup>19</sup> Nov-19 Jul-19 0<sup>ct-19</sup> Dec.19

### **Grade Crossing Operations**



Grade Crossing Operation Locations November:

- 1. Blue Line Stations (106)
- 2. Expo Line Stations (141)
-