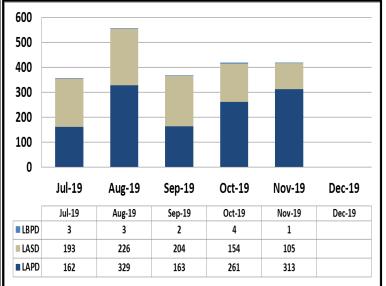

### **Grade Crossing Operations**

Grade Crossing Operation Locations November:

- 1. Blue Line Stations (106)
- 2. Expo Line Stations (141)
- 3. Gold Line Stations (172)