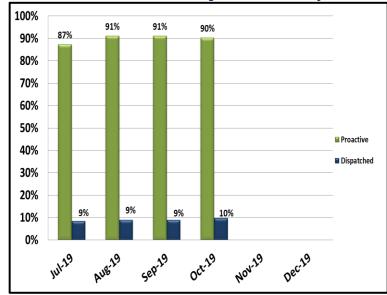

#### **Ratio of Proactive vs Dispatched Activity**

### **Ratio of Proactive vs Dispatched Activity**

#### 100% 91% 91% 91% 90% 87% 90% 80% 70% 60% 50% Proactive 40% Dispatched 30% 20% **9**% **9**% **9**% **9**% 10% 10% 0% Aug 19 sep<sup>19</sup> Nov-19 Jul-19 0<sup>ct-19</sup> Dec.19