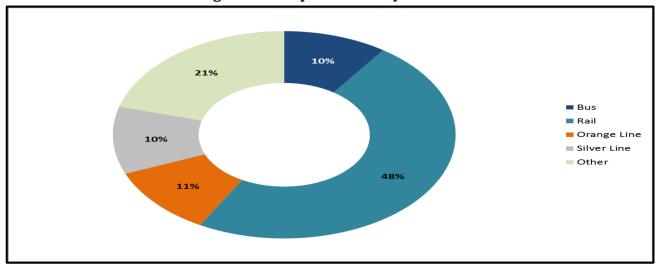

### Percentage of Time Spent on the System

Percentage of Time Spent on the System as a Whole