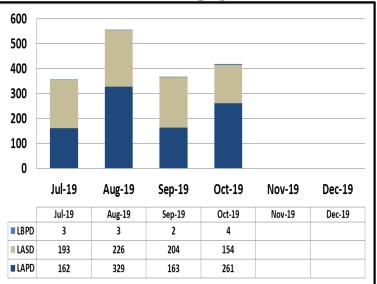

#### Grade Crossing Operations

Grade Crossing Operation Locations October:

- 1. Blue Line Stations (103)
- 2. Expo Line Stations (138)
- 3. Gold Line Stations (178)

### **Grade Crossing Operations**

Grade Crossing Operation Locations November:

- 1. Blue Line Stations (106)
- 2. Expo Line Stations (141)
- 3. Gold Line Stations (172)