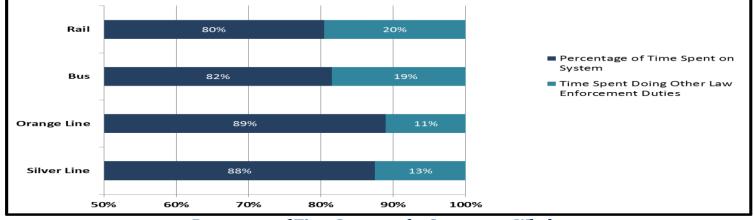

### Percentage of Time Spent on the System

Percentage of Time Spent on the System as a Whole