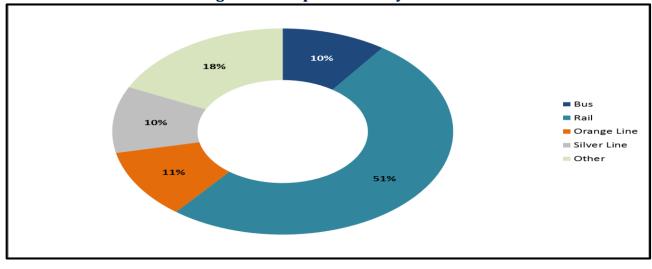

### Percentage of Time Spent on the System

Percentage of Time Spent on the System as a Whole