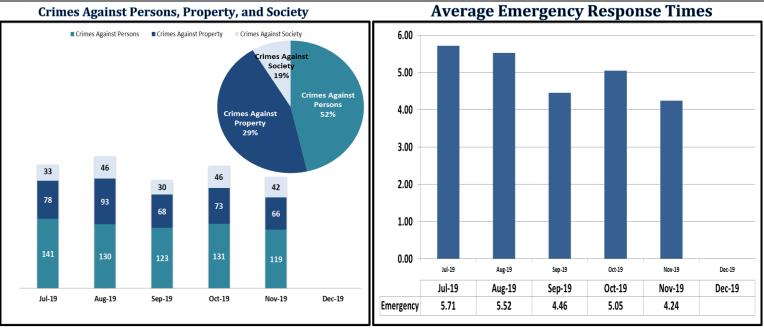

# KEY PERFORMANCE INDICATORS OCTOBER 2019



### Percentage of Time Spent on the System



Percentage of Time Spent on the System as a Whole



# KEY PERFORMANCE INDICATORS OCTOBER 2019



#### **Ratio of Proactive vs Dispatched Activity**

#### Grade Crossing Operations





Grade Crossing Operation Locations October:

- 1. Blue Line Stations (103)
- 2. Expo Line Stations (138)
- 3. Gold Line Stations (178)

# KEY PERFORMANCE INDICATORS NOVEMBER 2019



### Percentage of Time Spent on the System



Percentage of Time Spent on the System as a Whole



## KEY PERFORMANCE INDICATORS NOVEMBER 2019



### **Ratio of Proactive vs Dispatched Activity**

#### 100% 91% 91% 91% 90% 87% 90% 80% 70% 60% 50% Proactive 40% Dispatched 30% 20% **9**% **9**% **9**% **9**% 10% 10% 0% Aug 19 sep<sup>19</sup> Nov-19 Jul-19 0<sup>ct-19</sup> Dec.19

### **Grade Crossing Operations**



Grade Crossing Operation Locations November:

- 1. Blue Line Stations (106)
- 2. Expo Line Stations (141)
- 3. Gold Line Stations (172)