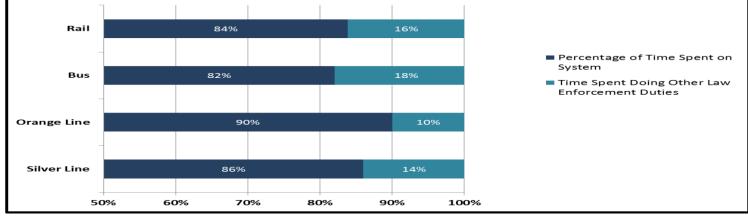

### Percentage of Time Spent on the System

Percentage of Time Spent on the System as a Whole