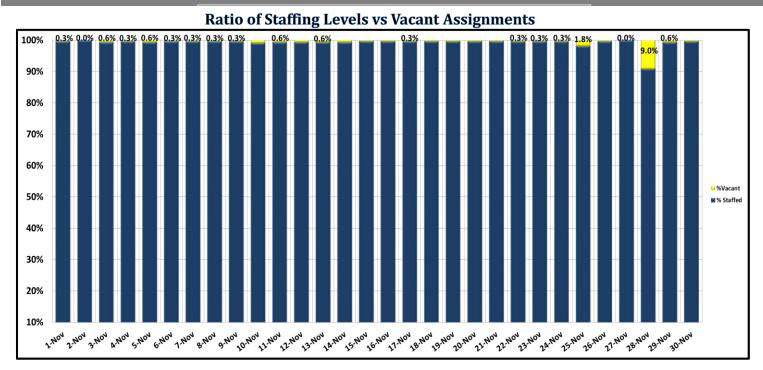

## KEY PERFORMANCE INDICATORS NOVEMBER 2019

### **Ratio of Proactive vs Dispatched Activity**