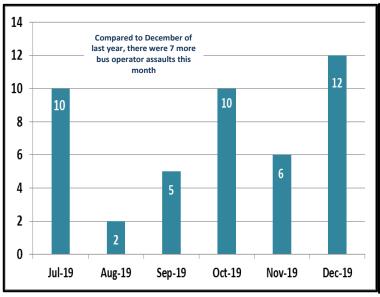

## SYSTEM-WIDE LAW ENFORCEMENT OVERVIEW

DECEMBER 2019

Attachment A

Crimes Against Persons, Property, and Society



When compared to the same period last year, Crimes Against Persons increased by 22 crimes, Crimes Against Property decreased by 25 crimes, and Crimes Against Society increased by 30 crimes.

## **Average Emergency Response Times**



Average emergency response time was 4.13 mins.

## **Bus Operator Assaults**



## **Fare Compliance**



Green Checks- Occurs when a patron has valid fare

Yellow Checks- Occurs when a patron has valid fare, but did not tap at transfer station

Red Checks- Occurs when a patron has invalid fare