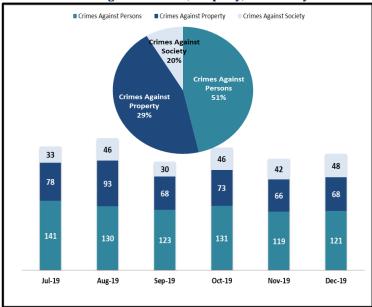

## SYSTEM-WIDE LAW ENFORCEMENT OVERVIEW

DECEMBER 2019

Attachment A

Crimes Against Persons, Property, and Society

When compared to the same period last year, Crimes Against Persons increased by 22 crimes, Crimes Against Property decreased by 25 crimes, and Crimes Against Society increased by 30 crimes.