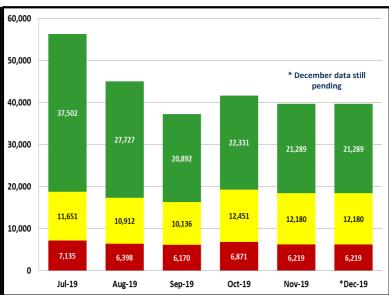

## **Fare Compliance**

Green Checks- Occurs when a patron has valid fare

Yellow Checks- Occurs when a patron has valid fare, but did not tap at transfer station

Red Checks- Occurs when a patron has invalid fare