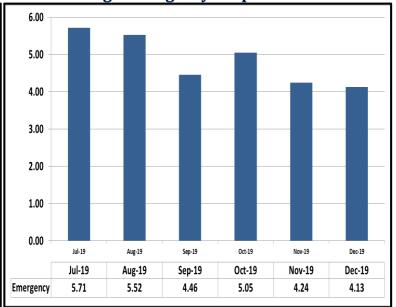

## **Average Emergency Response Times**

Average emergency response time was 4.13 mins.