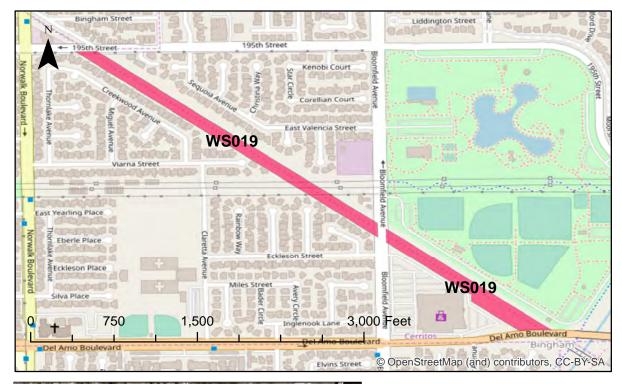

## Site Conditions

Dirt lot.

## Area (Square Feet)

511,614

## Metro POC

Aaron Demirci, Real Estate Officer 213-922-2427

# Parcel Number(s)

6236-003-903, 6236-027-900, 6236-027-901, 6242-019-900, 6242-025-901, 6242-025-902

## Current Use

Vacant Land.

#### Future Use

West Santa Ana Light Rail in July 2023.

## **Districts**

Supervisor District 4, Council District 12