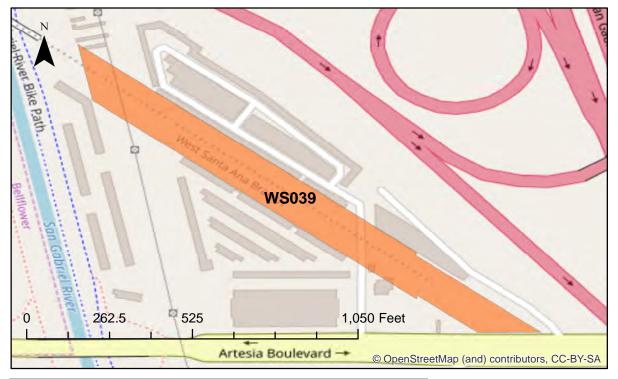

## Site Conditions

Dirt lot.

## Area (Square Feet)

511,614

# Parcel Number(s)

6236-003-903, 6236-027-900, 6236-027-901, 6242-019-900, 6242-025-901, 6242-025-902

## Current Use

Vacant Land.

#### Future Use

West Santa Ana Light Rail in July 2023.

## **Districts**

Supervisor District 4, Council District 12