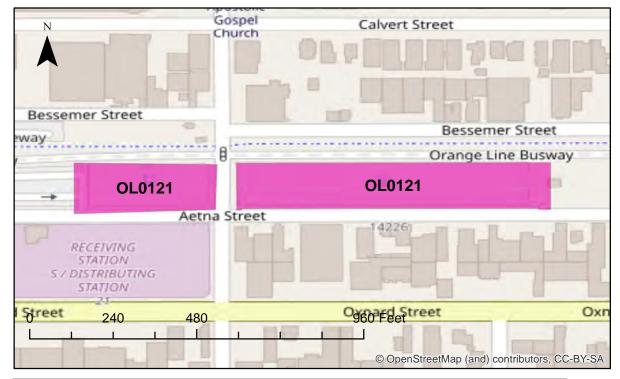

## Site Conditions

Parking Lot.
Adjacent to Sepulveda OL Park 'n Ride.

## Area (Square Feet)

243,092

# Metro POC

Maria Garcia Senior Real Estate Officer 213-922-4678

# Parcel Number(s)

2242-001-903

## Current Use

Month-to Month Keyes Auto Lease.

#### Future Use

Orange Line Improvements
Laydown Yard in two to three years.

#### **Districts**

Supervisor District 3, Council District 6