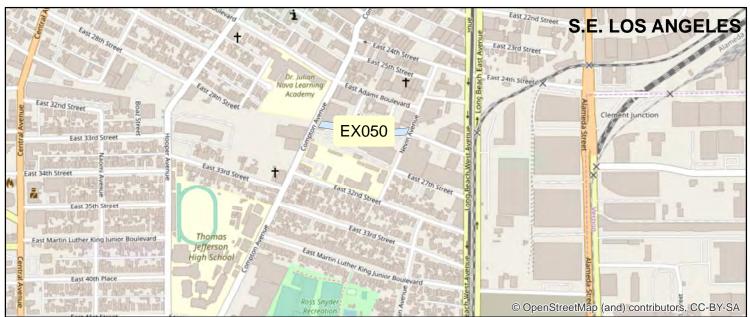

# Site Conditions

Dirt lot.

## Area (Square Feet)

167,810

# Metro POC

Aaron Demirci, Real Estate Officer 213-922-2427

# Parcel Number(s)

7034-001-901, 7034-001-902

## Current Use

Kia Auto Lease on month-to-month basis.

#### Future Use

West Santa Ana Light Rail in July 2023.

#### **Districts**

Supervisor District 4, Council District 12