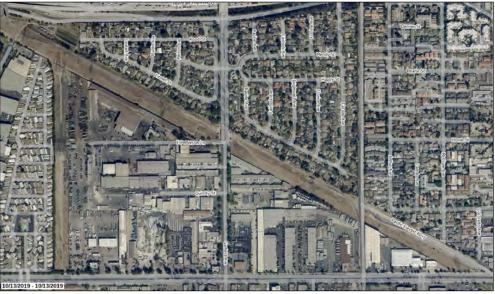

# Site Conditions

Dirt lot.

## Area (Square Feet)

488,811

# Parcel Number(s)

7044-016-910, 7056-00-906, 7056-009-905, 7054-011-900

## Current Use

Vacant Land.

#### Future Use

West Santa Ana Light Rail in July 2023.

## **Districts**

Supervisor District 4