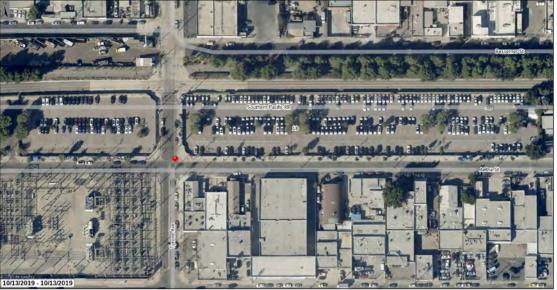

## Site Conditions

Parking Lot.
Adjacent to Sepulveda OL Park 'n Ride.

## Area (Square Feet)

243,092

# Metro POC

Maria Garcia Senior Real Estate Officer 213-922-4678

# Parcel Number(s)

2242-001-903

## Current Use

Month-to Month Keyes Auto Lease.

#### Future Use

Orange Line Improvements
Laydown Yard in two to three years.

#### **Districts**

Supervisor District 3, Council District 6