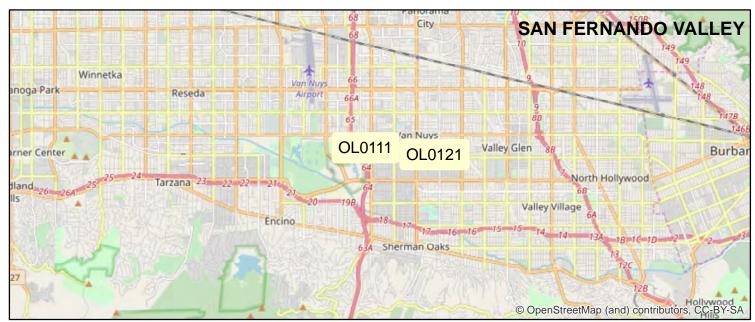

## Site Conditions

Parking Lot.
Adjacent to Van Nuys OL Park 'n Ride.

## Area (Square Feet)

115,423.3

#### Metro POC

Maria Garcia Senior Real Estate Officer 213-922-4678

## Parcel Number(s)

2240-008-903

## Current Use

Center Street Automotive Lease. Month-to-month effective May 1, 2020.

#### Future Use

Available August 15, 2023.

#### **Districts**

Supervisor District 3, Council District 6