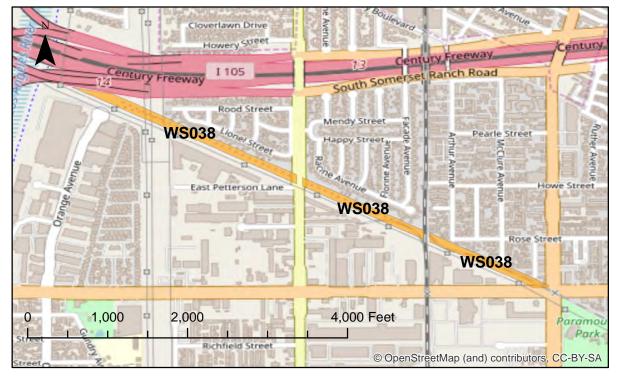

# Site Conditions

Dirt lot.

## Area (Square Feet)

488,811

# Parcel Number(s)

7044-016-910, 7056-00-906, 7056-009-905, 7054-011-900

## Current Use

Vacant Land.

#### Future Use

West Santa Ana Light Rail in July 2023.

## **Districts**

Supervisor District 4