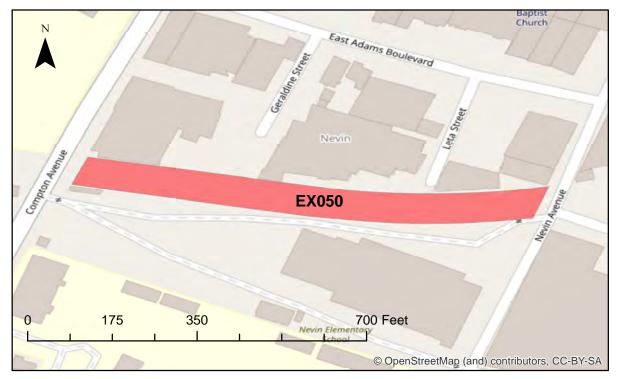

# Site Conditions

Dirt lot.

## Area (Square Feet)

48,838

# Parcel Number(s)

5118-015-900

## Current Use

Vacant Land.

#### Future Use

Maintenance of Way has expressed interest as storage but no project or operational uses are confirmed.

#### **Districts**

Supervisor District 2, Council District 9