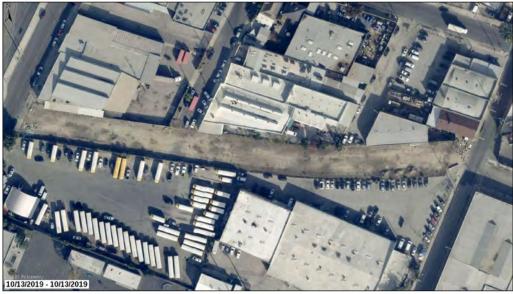

# Site Conditions

Dirt lot.

## Area (Square Feet)

48,838

# Parcel Number(s)

5118-015-900

## Current Use

Vacant Land.

#### Future Use

Maintenance of Way has expressed interest as storage but no project or operational uses are confirmed.

#### **Districts**

Supervisor District 2, Council District 9