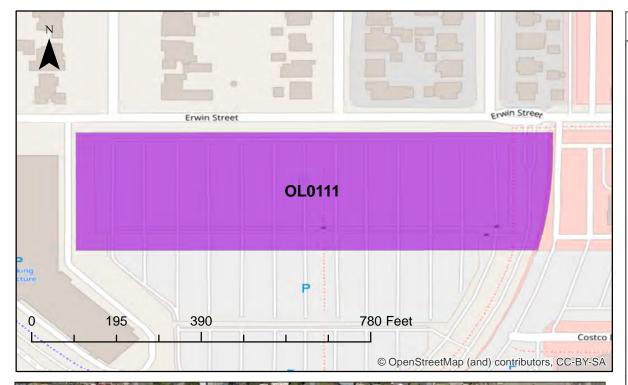

## Site Conditions

Parking Lot.
Adjacent to Sepulveda OL Park 'n Ride.

## Area (Square Feet)

243,092

# Metro POC

Maria Garcia Senior Real Estate Officer 213-922-4678

# Parcel Number(s)

2242-001-903

## Current Use

Month-to Month Keyes Auto Lease.

#### Future Use

Orange Line Improvements
Laydown Yard in two to three years.

#### **Districts**

Supervisor District 3, Council District 6