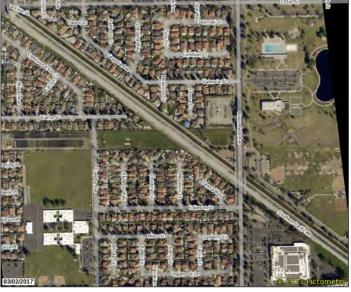

## Site Conditions

Dirt lot.

## Area (Square Feet)

511,614

## Metro POC

Aaron Demirci, Real Estate Officer 213-922-2427

# Parcel Number(s)

6236-003-903, 6236-027-900, 6236-027-901, 6242-019-900, 6242-025-901, 6242-025-902

## Current Use

Vacant Land.

#### Future Use

West Santa Ana Light Rail in July 2023.

## **Districts**

Supervisor District 4, Council District 12