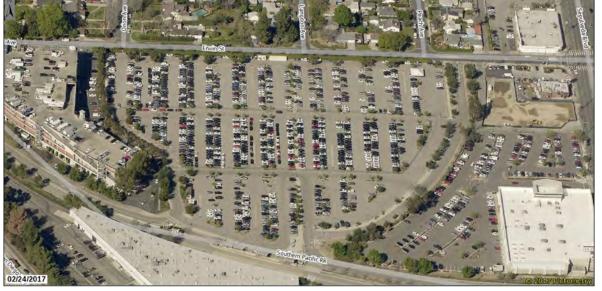

## Site Conditions

Parking Lot.
Adjacent to Sepulveda OL Park 'n Ride.

## Area (Square Feet)

243,092

# Metro POC

Maria Garcia Senior Real Estate Officer 213-922-4678

# Parcel Number(s)

2242-001-903

## Current Use

Month-to Month Keyes Auto Lease.

#### Future Use

Orange Line Improvements
Laydown Yard in two to three years.

#### **Districts**

Supervisor District 3, Council District 6