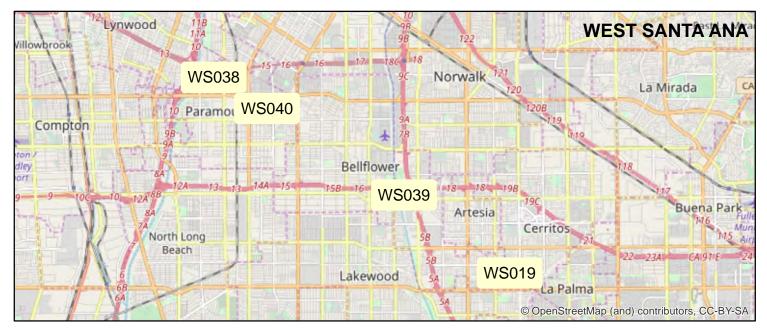

# Site Conditions

Dirt lot.

## Area (Square Feet)

488,811

# Metro POC

Aaron Demirci, Real Estate Officer 213-922-2427

# Parcel Number(s)

7044-016-910, 7056-00-906, 7056-009-905, 7054-011-900

## Current Use

Vacant Land.

#### Future Use

West Santa Ana Light Rail in July 2023.

## **Districts**

Supervisor District 4

## Site Conditions

Dirt lot.

## Area (Square Feet)

511,614

## Metro POC

Aaron Demirci, Real Estate Officer 213-922-2427

# Parcel Number(s)

6236-003-903, 6236-027-900, 6236-027-901, 6242-019-900, 6242-025-901, 6242-025-902

## **Districts**

Supervisor District 4, Council District 12

## Area (Square Feet)

147,913

# Parcel Number(s)

6241-001-911, 6241-001-910

# Future Use

West Santa Ana Light Rail in July 2023.

#### **Districts**

Supervisor District 4, Council District 12