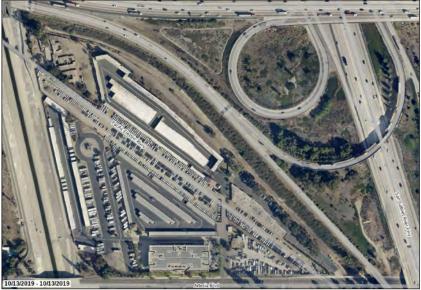

## Site Conditions

Dirt lot.

## Area (Square Feet)

511,614

# Parcel Number(s)

6236-003-903, 6236-027-900, 6236-027-901, 6242-019-900, 6242-025-901, 6242-025-902

## Current Use

Vacant Land.

#### Future Use

West Santa Ana Light Rail in July 2023.

## **Districts**

Supervisor District 4, Council District 12