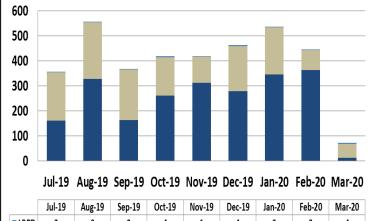

#### **Ratio of Staffing Levels vs Vacant Assignments**

**Ratio of Proactive vs Dispatched Activity** 

**Grade Crossing Operations** 

|        | Jul-19 | Aug-19 | Sep-19 | Oct-19 | Nov-19 | Dec-19 | Jan-20 | Feb-20 | Mar-20 |
|--------|--------|--------|--------|--------|--------|--------|--------|--------|--------|
| ■ LBPD | 3      | 3      | 2      | 4      | 1      | 4      | 3      | 3      | 4      |
| ■ LASD | 193    | 226    | 204    | 154    | 105    | 181    | 188    | 81     | 56     |
| ■ LAPD | 162    | 329    | 163    | 261    | 313    | 279    | 347    | 363    | 13     |

Grade Crossing Operation Locations March:

- 1. Blue Line Stations (19)
- 2. Expo Line Stations (0)
- 3. Gold Line Stations (54)