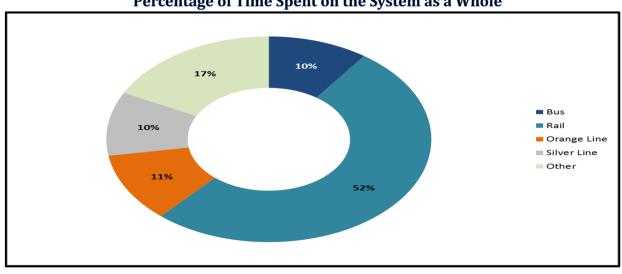

#### Percentage of Time Spent on the System

Percentage of Time Spent on the System as a Whole