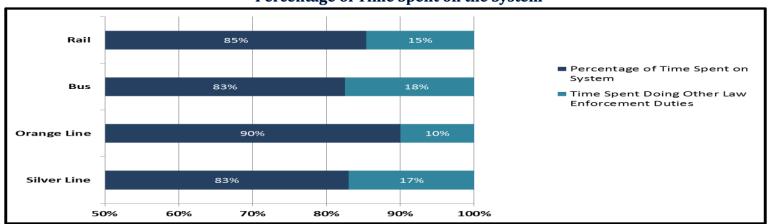

#### Percentage of Time Spent on the System

Percentage of Time Spent on the System as a Whole