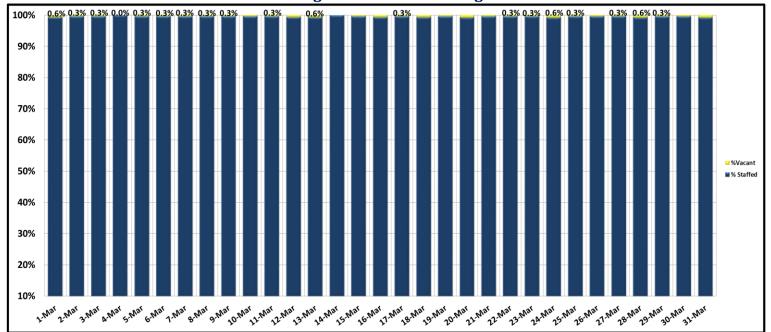

#### Percentage of Time Spent on the System

Percentage of Time Spent on the System as a Whole

#### **Ratio of Staffing Levels vs Vacant Assignments**

**Ratio of Proactive vs Dispatched Activity** 

**Grade Crossing Operations** 

|        | Jul-19 | Aug-19 | Sep-19 | Oct-19 | Nov-19 | Dec-19 | Jan-20 | Feb-20 | Mar-20 |
|--------|--------|--------|--------|--------|--------|--------|--------|--------|--------|
| ■ LBPD | 3      | 3      | 2      | 4      | 1      | 4      | 3      | 3      | 4      |
| ■ LASD | 193    | 226    | 204    | 154    | 105    | 181    | 188    | 81     | 56     |
| ■ LAPD | 162    | 329    | 163    | 261    | 313    | 279    | 347    | 363    | 13     |