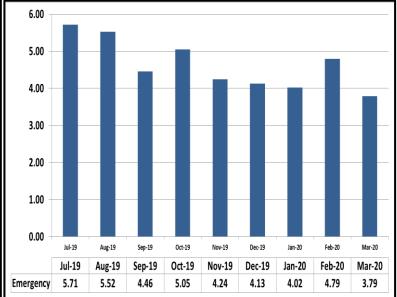

## **KEY PERFORMANCE INDICATORS** MARCH 2020

Attachment C





### **Average Emergency Response Times**



#### Percentage of Time Spent on the System



Percentage of Time Spent on the System as a Whole



# KEY PERFORMANCE INDICATORS MARCH 2020

Attachment C

#### **Ratio of Staffing Levels vs Vacant Assignments**



**Ratio of Proactive vs Dispatched Activity** 



**Grade Crossing Operations** 



|        | Jul-19 | Aug-19 | Sep-19 | Oct-19 | Nov-19 | Dec-19 | Jan-20 | Feb-20 | Mar-20 |
|--------|--------|--------|--------|--------|--------|--------|--------|--------|--------|
| ■ LBPD | 3      | 3      | 2      | 4      | 1      | 4      | 3      | 3      | 4      |
| ■ LASD | 193    | 226    | 204    | 154    | 105    | 181    | 188    | 81     | 56     |
| ■ LAPD | 162    | 329    | 163    | 261    | 313    | 279    | 347    | 363    | 13     |

Grade Crossing Operation Locations Marc