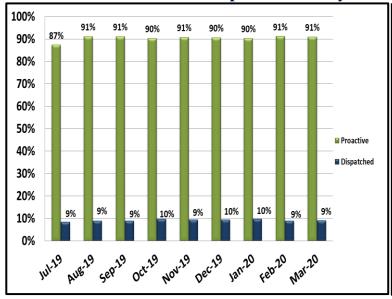

#### **Ratio of Staffing Levels vs Vacant Assignments**

**Ratio of Proactive vs Dispatched Activity** 

**Grade Crossing Operations** 

|        | Jul-19 | Aug-19 | Sep-19 | Oct-19 | Nov-19 | Dec-19 | Jan-20 | Feb-20 | Mar-20 |
|--------|--------|--------|--------|--------|--------|--------|--------|--------|--------|
| ■ LBPD | 3      | 3      | 2      | 4      | 1      | 4      | 3      | 3      | 4      |
| ■ LASD | 193    | 226    | 204    | 154    | 105    | 181    | 188    | 81     | 56     |
| ■ LAPD | 162    | 329    | 163    | 261    | 313    | 279    | 347    | 363    | 13     |