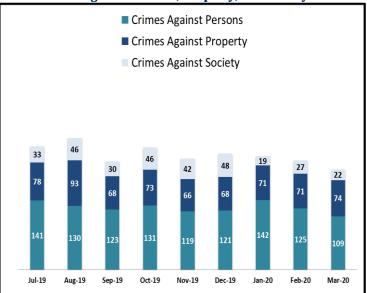

## **KEY PERFORMANCE INDICATORS** MARCH 2020

Attachment C





### **Average Emergency Response Times**



#### Percentage of Time Spent on the System



Percentage of Time Spent on the System as a Whole



# KEY PERFORMANCE INDICATORS MARCH 2020

Attachment C

#### **Ratio of Staffing Levels vs Vacant Assignments**



**Ratio of Proactive vs Dispatched Activity** 



**Grade Crossing Operations** 



|        | Jul-19 | Aug-19 | Sep-19 | Oct-19 | Nov-19 | Dec-19 | Jan-20 | Feb-20 | Mar-20 |
|--------|--------|--------|--------|--------|--------|--------|--------|--------|--------|
| ■ LBPD | 3      | 3      | 2      | 4      | 1      | 4      | 3      | 3      | 4      |
| ■ LASD | 193    | 226    | 204    | 154    | 105    | 181    | 188    | 81     | 56     |
| ■ LAPD | 162    | 329    | 163    | 261    | 313    | 279    | 347    | 363    | 13