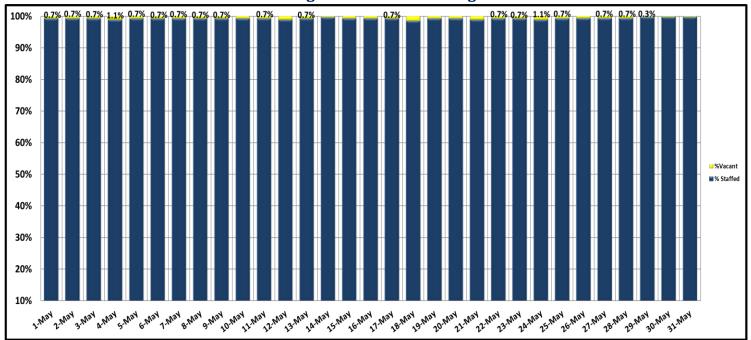

# **Ratio of Staffing Levels vs Vacant Assignments**

**Ratio of Proactive vs Dispatched Activity** 