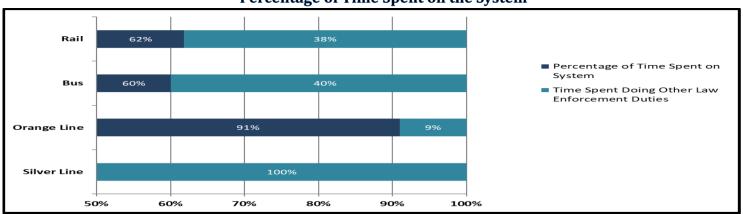

# **KEY PERFORMANCE INDICATORS APRIL 2020**

Attachment C





# **Average Emergency Response Times**



# Percentage of Time Spent on the System



## Percentage of Time Spent on the System as a Whole



# KEY PERFORMANCE INDICATORS APRIL 2020

Attachment C

## **Ratio of Staffing Levels vs Vacant Assignments**



#### Ratio of Proactive vs Dispatched Activity



#### **Grade Crossing Operations**



Grade Crossing Operation Locations April:

- 1. Blue Line Stations (89)
- 2. Expo Line Stations (8)
- 3. Gold Line Stations (62)

# KEY PERFORMANCE INDICATORS MAY 2020

Attachment C





# **Average Emergency Response Times**



## Percentage of Time Spent on the System



## Percentage of Time Spent on the System as a Whole



# KEY PERFORMANCE INDICATORS MAY 2020

Attachment C

# **Ratio of Staffing Levels vs Vacant Assignments**



**Ratio of Proactive vs Dispatched Activity** 



## **Grade Crossing Operations**



|        | Jul-19 | Aug-19 | Sep-19 | Oct-19 | Nov-19 | Dec-19 | Jan-20 | Feb-20 | Mar-20 | Apr-20 | May-20 |
|--------|--------|--------|--------|--------|--------|--------|--------|--------|--------|--------|--------|
| ■ LBPD | 3      | 3      | 2      | 4      | 1      | 4      | 3      | 3      | 4      | 2      | 4      |
| ■ LASD | 193    | 226    | 204    | 154    | 105    | 181    | 188    | 81     | 56     | 157    | 131    |
| ■ LAPD | 162    | 329    | 163    | 261    | 313    | 279    | 347    | 363    | 13     | 0      | 0