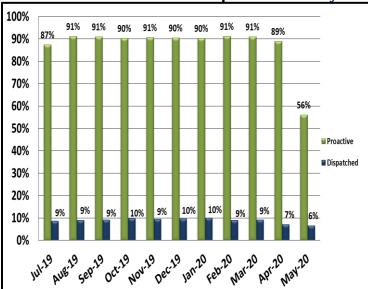

#### Ratio of Proactive vs Dispatched Activity

# **Ratio of Staffing Levels vs Vacant Assignments**

**Ratio of Proactive vs Dispatched Activity** 