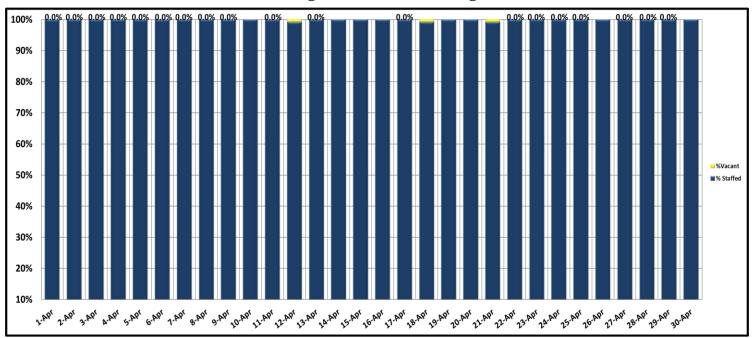

# **KEY PERFORMANCE INDICATORS APRIL 2020**

Attachment C





# **Average Emergency Response Times**



# Percentage of Time Spent on the System



## Percentage of Time Spent on the System as a Whole



# KEY PERFORMANCE INDICATORS APRIL 2020

Attachment C

## **Ratio of Staffing Levels vs Vacant Assignments**



#### Ratio of Proactive vs Dispatched Activity



#### **Grade Crossing Operations**



Grade Crossing Operation Locations April:

- 1. Blue Line Stations (89)
- 2. Expo Line Stations (8)
- 3. Gold Line Stations (62)

# KEY PERFORMANCE INDICATORS MAY 2020

Attachment C





# **Average Emergency Response Times**



## Percentage of Time Spent on the System



## Percentage of Time Spent on the System as a Whole



# KEY PERFORMANCE INDICATORS MAY 2020

Attachment C

# **Ratio of Staffing Levels vs Vacant Assignments**



**Ratio of Proactive vs Dispatched Activity** 



## **Grade Crossing Operations**



|        | Jul-19 | Aug-19 | Sep-19 | Oct-19 | Nov-19 | Dec-19 | Jan-20 | Feb-20 | Mar-20 | Apr-20 | May-20 |
|--------|--------|--------|--------|--------|--------|--------|--------|--