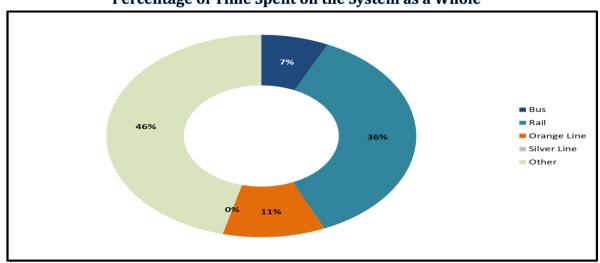

# **KEY PERFORMANCE INDICATORS APRIL 2020**

Attachment C





# **Average Emergency Response Times**



# Percentage of Time Spent on the System



## Percentage of Time Spent on the System as a Whole



# KEY PERFORMANCE INDICATORS APRIL 2020

Attachment C

## **Ratio of Staffing Levels vs Vacant Assignments**



#### Ratio of Proactive vs Dispatched Activity



#### **Grade Crossing Operations**



Grade Crossing Operation Locations April:

- 1. Blue Line Stations (89)
- 2. Expo Line Stations (8)
- 3. Gold Line Stations (62)

# KEY PERFORMANCE INDICATORS MAY 2020

Attachment C





# **Average Emergency Response Times**



## Percentage of Time Spent on the System



## Percentage of Time Spent on the System as a Whole



# KEY PERFORMANCE INDICATORS MAY 2020

Attachment C

# **Ratio of Staffing Levels vs Vacant Assignments**



**Ratio of Proactive vs Dispatched Activity** 



## **Grade Crossing Operations**



|        | Jul-19 | Aug-19 | Sep-19 | Oct-19 | Nov-19 | Dec-19 | Jan-20 | Feb-20 | Mar-20 | Apr-20 | May-20 |
|--------|--------|--------|--------|--------|--------|--------|--------|--------|--------|--------|--------|
| ■ LBPD | 3      | 3      | 2      | 4      | 1      | 4      | 3      | 3      | 4      | 2      | 4      |
| ■ LASD | 193    | 226    | 204    | 154    | 105    | 181    | 188    | 81     | 56     | 157    | 131    |
| ■ LAPD | 162    | 329    | 163    | 261    | 313    | 279    | 347    | 363    | 13     | 0      | 0      |

**Grade Crossing Operation Locations May:** 

- 1. B