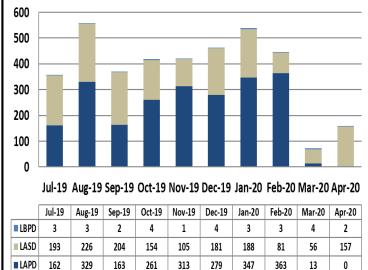

#### **Grade Crossing Operations**

Grade Crossing Operation Locations April:

- 1. Blue Line Stations (89)
- 2. Expo Line Stations (8)
- 3. Gold Line Stations (62)

## **Grade Crossing Operations**

|        | Jul-19 | Aug-19 | Sep-19 | Oct-19 | Nov-19 | Dec-19 | Jan-20 | Feb-20 | Mar-20 | Apr-20 | May-20 |
|--------|--------|--------|--------|--------|--------|--------|--------|--------|--------|--------|--------|
| ■ LBPD | 3      | 3      | 2      | 4      | 1      | 4      | 3      | 3      | 4      | 2      | 4      |
| ■ LASD | 193    | 226    | 204    | 154    | 105    | 181    | 188    | 81     | 56     | 157    | 131    |
| ■ LAPD | 162    | 329    | 163    | 261    | 313    | 279    | 347    | 363    | 13     | 0      | 0      |