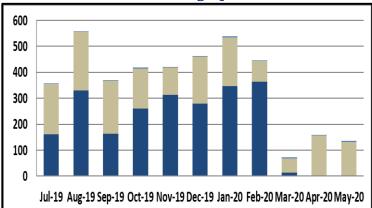

## **Grade Crossing Operations**

|        | Jul-19 | Aug-19 | Sep-19 | Oct-19 | Nov-19 | Dec-19 | Jan-20 | Feb-20 | Mar-20 | Apr-20 | May-20 |
|--------|--------|--------|--------|--------|--------|--------|--------|--------|--------|--------|--------|
| ■ LBPD | 3      | 3      | 2      | 4      | 1      | 4      | 3      | 3      | 4      | 2      | 4      |
| ■ LASD | 193    | 226    | 204    | 154    | 105    | 181    | 188    | 81     | 56     | 157    | 131    |
| ■ LAPD | 162    | 329    | 163    | 261    | 313    | 279    | 347    | 363    | 13     | 0      | 0      |