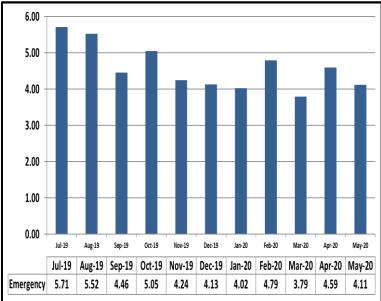

# **KEY PERFORMANCE INDICATORS APRIL 2020**

Attachment C





# **Average Emergency Response Times**



# Percentage of Time Spent on the System



## Percentage of Time Spent on the System as a Whole



# KEY PERFORMANCE INDICATORS APRIL 2020

Attachment C

## **Ratio of Staffing Levels vs Vacant Assignments**



#### Ratio of Proactive vs Dispatched Activity



#### **Grade Crossing Operations**



Grade Crossing Operation Locations April:

- 1. Blue Line Stations (89)
- 2. Expo Line Stations (8)
- 3. Gold Line Stations (62)

# KEY PERFORMANCE INDICATORS MAY 2020

Attachment C





# **Average Emergency Response Times**



## Percentage of Time Spent on the System



## Percentage of Time Spent on the System as a Whole



# KEY PERFORMANCE INDICATORS MAY 2020

Attachment C

# **Ratio of Staffing Levels vs Vacant Assignments**



**Ratio of Proactive vs Dispatched Activity** 



## **Grade Crossing Operations**



|        | Jul-19 | Aug-19 | Sep-19 | Oct-19 | Nov-19 | Dec-19 | Jan-20 | Feb-20 | Mar-20 | Apr-20 | May-20 |
|--------|--------|--------|--------|--------|--------|--------|--------|--------|--------|--------|--------|
| ■ LBPD | 3      | 3      | 2      | 4      | 1      | 4      | 3      | 3      | 4      | 2      | 4      |
| ■ LASD | 193    | 226    | 204    | 154    | 105    | 181    | 188    | 81     | 56     | 157    | 131    |
| ■ LAPD | 162    | 329    | 163    | 261    | 313    | 279