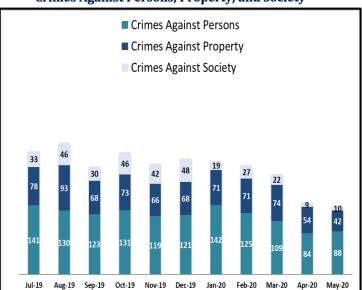

# Percentage of Time Spent on the System

## Percentage of Time Spent on the System as a Whole