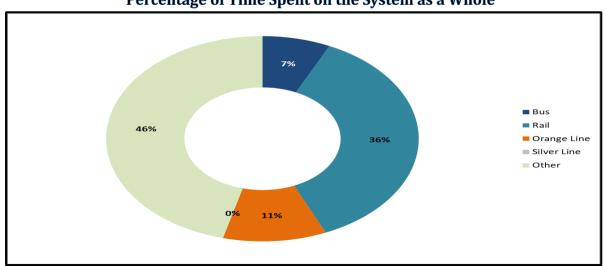

# **KEY PERFORMANCE INDICATORS APRIL 2020**

Attachment C





# **Average Emergency Response Times**



# Percentage of Time Spent on the System



## Percentage of Time Spent on the System as a Whole



# KEY PERFORMANCE INDICATORS APRIL 2020

Attachment C

## **Ratio of Staffing Levels vs Vacant Assignments**



#### Ratio of Proactive vs Dispatched Activity



#### **Grade Crossing Operations**



Grade Crossing Operation Locations April:

- 1. Blue Line Stations (89)
- 2. Expo Line Stations (8)
- 3. Gold Line Stations (62)

# KEY PERFORMANCE INDICATORS MAY 2020

Attachment C





# **Average Emergency Response Times**



## Percentage of Time Spent on the System



## Percentage of Time Spent on the System as a Whole



# KEY PERFORMANCE INDICATORS MAY 2020

Attachment C

# **Ratio of Staffing Levels vs Vacant Assignments**



**Ratio of Proactive vs Dispatched Activity** 



## **Grade Crossing Operations**



|        | Jul-19 | Aug-19 | Sep-19 | Oct-19 | Nov-19 | Dec-19 | Jan-20 |