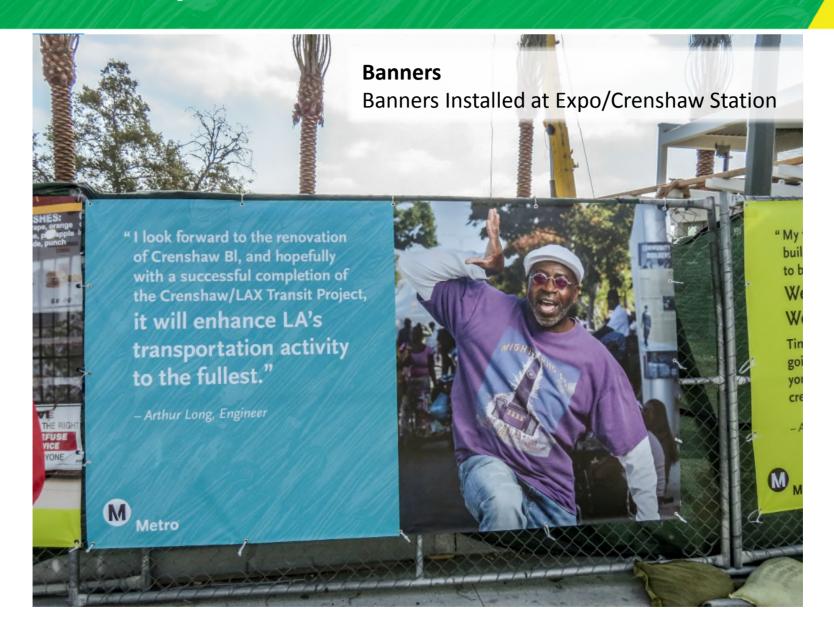

adway repairs, pave cross streets, and pave intersections (48<sup>th</sup> St, 50<sup>th</sup> St, 52<sup>nd</sup> St, 54<sup>th</sup> St, 57<sup>th</sup> St, 59<sup>th</sup> St, at the intersections of Crenshaw BI)

### **Slauson Crossing & Intersection**

Complete roadway repairs, and paving Slauson intersection at the intersection of Crenshaw Bl

#### **Crenshaw Bl Cut & Cover Structures**

Complete final paving lift (Expo, MLK, Vernon Stations; UG-3 & UG-4)

### Redondo Bl, West Bl, High St, Locust St

Complete final paving adjacent to West and La Brea Stations

### La Cienega Bl

Full depth roadway paving at Florence Ave

#### 104th St at Aviation Bl

LADWP power utility protection

### **Imperial Highway at Aviation Bl**

Lower roadway profile and paving









































## **Business Solution Center (BSC)**



### **BSC Business Resources:**

- Hands-on business development
- Expert business advice and coaching
- Technical assistance
- Referrals to technical experts

### BSC Program Statistics (from December 2014 – July 2020):

- Number of businesses Contacted: 474
- Number of business Intakes/Assessments: <u>363</u>
- Total Number of Clients Served: 341
- Number of referrals: 1,145



## **Business Interruption Fund (BIF)**



### **Total Awards to Date**

Grants awarded 704
Grant value \$17,269,476.87
Business count 223

Status as of 8/19/20