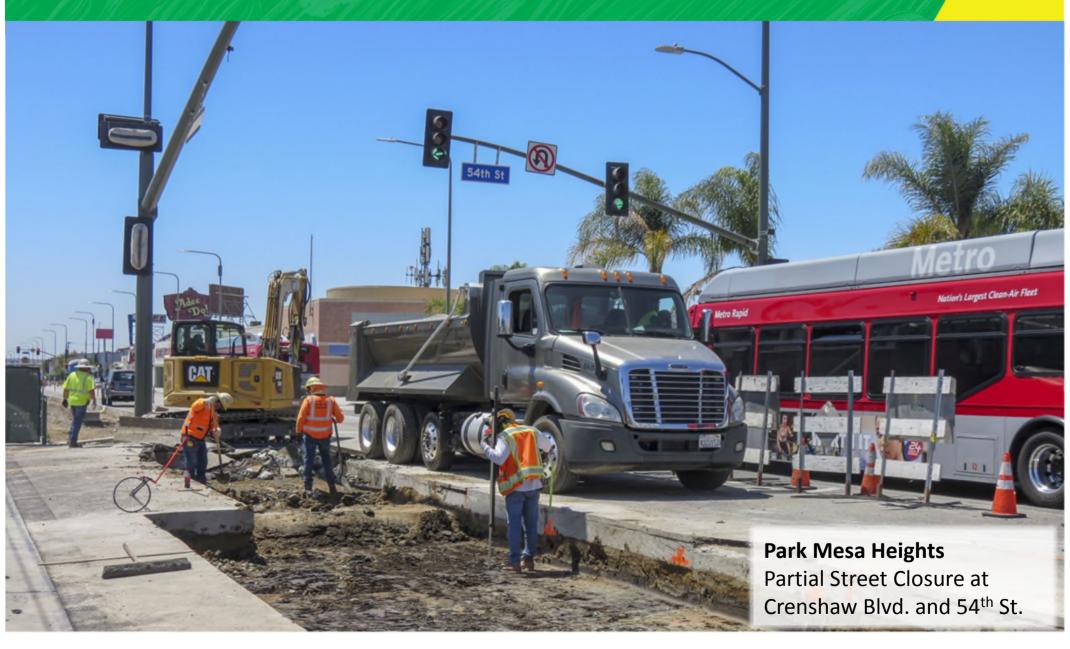

### **Park Mesa Heights Crossings & Intersections**

Complete roadway repairs, pave cross streets, and pave intersections (48<sup>th</sup> St, 50<sup>th</sup> St, 52<sup>nd</sup> St, 54<sup>th</sup> St, 57<sup>th</sup> St, 59<sup>th</sup> St, at the intersections of Crenshaw BI)