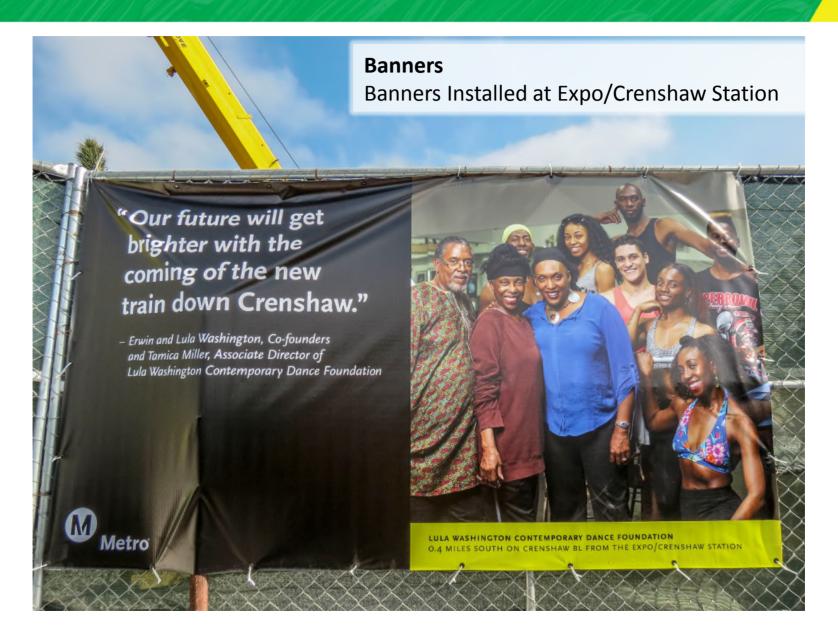

e roadway repairs, pave cross streets, and pave intersections (48<sup>th</sup> St, 50<sup>th</sup> St, 52<sup>nd</sup> St, 54<sup>th</sup> St, 57<sup>th</sup> St, 59<sup>th</sup> St, at the intersections of Crenshaw BI)

### **Slauson Crossing & Intersection**

Complete roadway repairs, and paving Slauson intersection at the intersection of Crenshaw Bl

#### **Crenshaw Bl Cut & Cover Structures**

Complete final paving lift (Expo, MLK, Vernon Stations; UG-3 & UG-4)

### Redondo Bl, West Bl, High St, Locust St

Complete final paving adjacent to West and La Brea Stations

### La Cienega Bl

Full depth roadway paving at Florence Ave

#### 104th St at Aviation Bl

LADWP power utility protection

### **Imperial Highway at Aviation Bl**

Lower roadway profile and paving









































## **Business Solution Center (BSC)**



### **BSC Business Resources:**

- Hands-on business development
- Expert business advice and coaching
- Technical assistance
- Referrals to technical experts

### BSC Program Statistics (from December 2014 – July 2020):

- Number of businesses Contacted: 474
- Number of business Intakes/Assessments: <u>363</u>
- Total Number of Clients Served: 341
- Number of referrals: 1,145



## **Business Interruption Fund (BIF)**



### **Total Awards to Date**

Grants awarded 704
Grant value \$17,269,476.87
Business count 223

Status as of 8/19/20