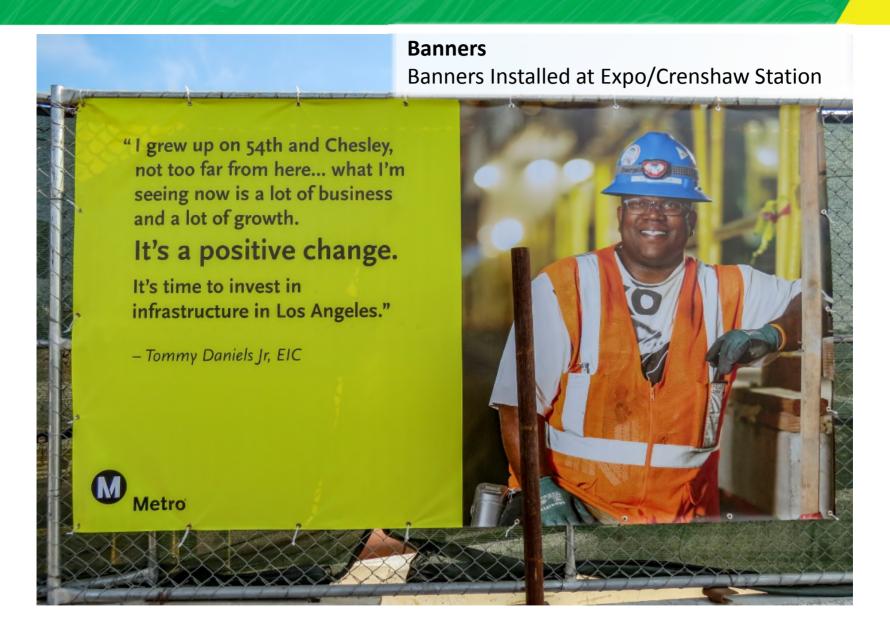

y repairs, pave cross streets, and pave intersections (48<sup>th</sup> St, 50<sup>th</sup> St, 52<sup>nd</sup> St, 54<sup>th</sup> St, 57<sup>th</sup> St, 59<sup>th</sup> St, at the intersections of Crenshaw BI)

### **Slauson Crossing & Intersection**

Complete roadway repairs, and paving Slauson intersection at the intersection of Crenshaw Bl

#### **Crenshaw Bl Cut & Cover Structures**

Complete final paving lift (Expo, MLK, Vernon Stations; UG-3 & UG-4)

### Redondo Bl, West Bl, High St, Locust St

Complete final paving adjacent to West and La Brea Stations

### La Cienega Bl

Full depth roadway paving at Florence Ave

#### 104th St at Aviation Bl

LADWP power utility protection

### **Imperial Highway at Aviation Bl**

Lower roadway profile and paving









































## **Business Solution Center (BSC)**



### **BSC Business Resources:**

- Hands-on business development
- Expert business advice and coaching
- Technical assistance
- Referrals to technical experts

### BSC Program Statistics (from December 2014 – July 2020):

- Number of businesses Contacted: 474
- Number of business Intakes/Assessments: <u>363</u>
- Total Number of Clients Served: 341
- Number of referrals: 1,145



## **Business Interruption Fund (BIF)**



### **Total Awards to Date**

Grants awarded 704
Grant value \$17,269,476.87
Business count 223

Status as of 8/19/20