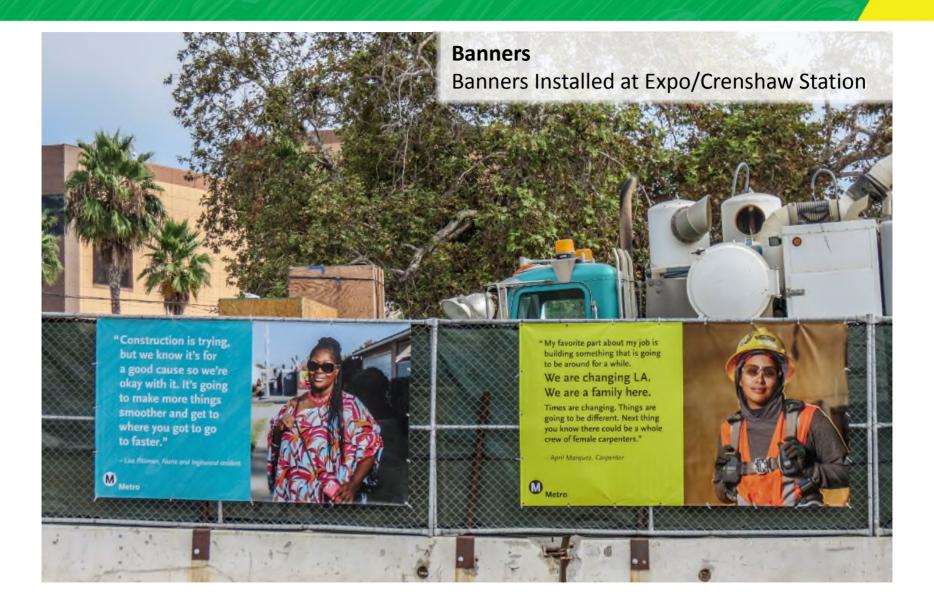

pairs, pave cross streets, and pave intersections (48<sup>th</sup> St, 50<sup>th</sup> St, 52<sup>nd</sup> St, 54<sup>th</sup> St, 57<sup>th</sup> St, 59<sup>th</sup> St, at the intersections of Crenshaw BI)

### **Slauson Crossing & Intersection**

Complete roadway repairs, and paving Slauson intersection at the intersection of Crenshaw Bl

#### **Crenshaw Bl Cut & Cover Structures**

Complete final paving lift (Expo, MLK, Vernon Stations; UG-3 & UG-4)

### Redondo Bl, West Bl, High St, Locust St

Complete final paving adjacent to West and La Brea Stations

### La Cienega Bl

Full depth roadway paving at Florence Ave

#### 104th St at Aviation Bl

LADWP power utility protection

### **Imperial Highway at Aviation Bl**

Lower roadway profile and paving









































## **Business Solution Center (BSC)**



### **BSC Business Resources:**

- Hands-on business development
- Expert business advice and coaching
- Technical assistance
- Referrals to technical experts

### BSC Program Statistics (from December 2014 – July 2020):

- Number of businesses Contacted: 474
- Number of business Intakes/Assessments: <u>363</u>
- Total Number of Clients Served: 341
- Number of referrals: 1,145



## **Business Interruption Fund (BIF)**



### **Total Awards to Date**

Grants awarded 704
Grant value \$17,269,476.87
Business count 223

Status as of 8/19/20