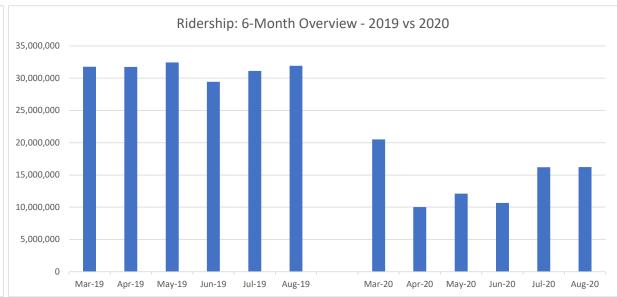

# Ridership

| Monthly | Aug-19     | Aug-20     | % Change |
|---------|------------|------------|----------|
|         | 31.929.651 | 16.206.771 | -49.24%  |

| Six Months | Mar-Aug 19  | Mar-Aug 20 | % Change |
|------------|-------------|------------|----------|
|            | 188,429,134 | 89,397,882 | -52.56%  |

| Annual | Sep-18 - Aug-19 | Sep-19 - Aug-20 | % Change |
|--------|-----------------|-----------------|----------|
|        | 375 076 236     | 265 809 573     | -29 13%  |