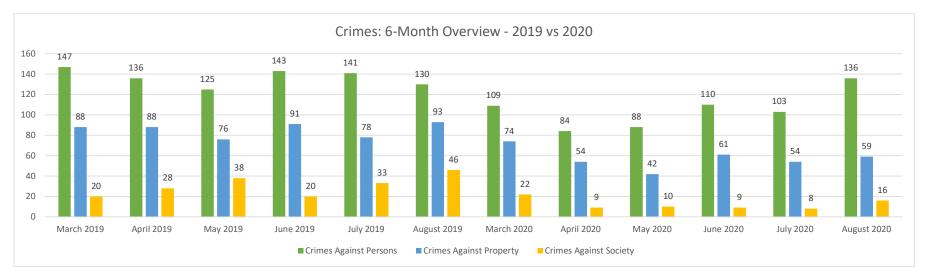

# Crimes Monthly

| System-Wide             | Aug-19 | Aug-20 | % Change |
|-------------------------|--------|--------|----------|
| Crimes Against Persons  | 130    | 136    | 4.62%    |
| Crimes Against Property | 93     | 59     | -36.56%  |
| Crimes Against Society  | 46     | 16     | -65.22%  |
| Total                   | 269    | 211    | -21.56%  |

### **Six Months**

| System-Wide             | Mar-Aug 19 | Mar-Aug 20 | % Change |
|-------------------------|------------|------------|----------|
| Crimes Against Persons  | 822        | 630        | -23.36%  |
| Crimes Against Property | 514        | 344        | -33.07%  |
| Crimes Against Society  | 185        | 74         | -60.00%  |
| Total                   | 1,521      | 1,048      | -31.10%  |

### Annual

| System-Wide             | Sep-18 - Aug-19 | Sep-19 - Aug-20 | % Change |
|-------------------------|-----------------|-----------------|----------|
| Crimes Against Persons  | 1,599           | 1,391           | -13.01%  |
| Crimes Against Property | 1,121           | 761             | -32.11%  |
| Crimes Against Society  | 319             | 286             | -10.34%  |
| Total                   | 3,039           | 2,438           | -19.78%  |