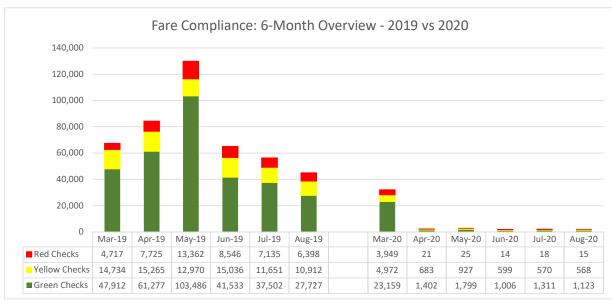

## Monthly

|               | Aug-19 | Aug-20 | % Change |
|---------------|--------|--------|----------|
| Green Checks  | 27,727 | 1,123  | -95.95%  |
| Yellow Checks | 10,912 | 568    | -94.79%  |
| Red Checks    | 6,398  | 15     | -99.77%  |
| Total         | 45,037 | 1,706  | -96.21%  |

### **Six Months**

| 5 |               | Mar-Aug 19 | Mar-Aug 20 | % Change |
|---|---------------|------------|------------|----------|
|   | Green Checks  | 319,437    | 29,800     | -90.67%  |
|   | Yellow Checks | 80,568     | 8,319      | -89.67%  |
|   | Red Checks    | 47,883     | 4,042      | -91.56%  |
|   | Total         | 447,888    | 42,161     | -90.59%  |

### **Annual**

|               | Sep-18 - Aug-19 | Sep-19 - Aug-20 | % Change |
|---------------|-----------------|-----------------|----------|
| Green Checks  | 1,241,851       | 155,341         | -87.49%  |
| Yellow Checks | 330,147         | 59,679          | -81.92%  |
| Red Checks    | 139,078         | 37,643          | -72.93%  |
| Total         | 1,711,076       | 252,663         | -85.23%  |