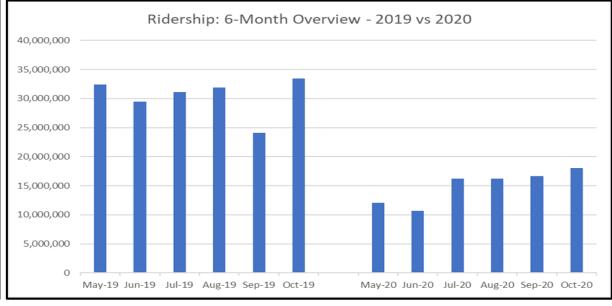

#### Ridership

| Monthly | Oct-19     | Oct-20     | % Change |
|---------|------------|------------|----------|
|         | 33,479,241 | 18.062.167 | -46.05%  |

| Six Months | May-Oct 19  | May-Oct 20 | % Change |
|------------|-------------|------------|----------|
|            | 192 502 472 | 02 540 012 | 10 710/  |

| Annual | Nov-18 - Oct-19 | Nov-19 - Oct-20 | % Change |
|--------|-----------------|-----------------|----------|
|        | 366,571,108     | 242,933,285     | -33.73%  |

OCTOBER 2020 Attachment E