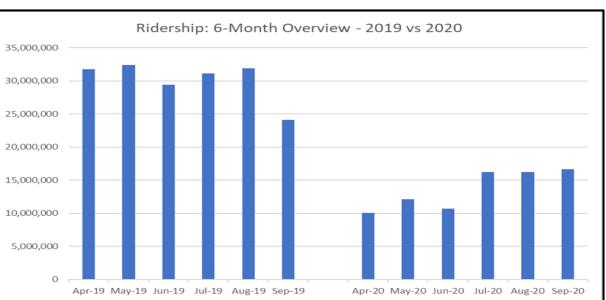

## Ridership

Monthly

| Sep-19     | Sep-20     | % Change |
|------------|------------|----------|
| 24,102,718 | 16,643,504 | -30.95%  |

Six Months

| Apr-Sep 19  | Apr-Sep 20 | % Change |
|-------------|------------|----------|
| 180.776.406 | 85.523.560 | -52.69%  |