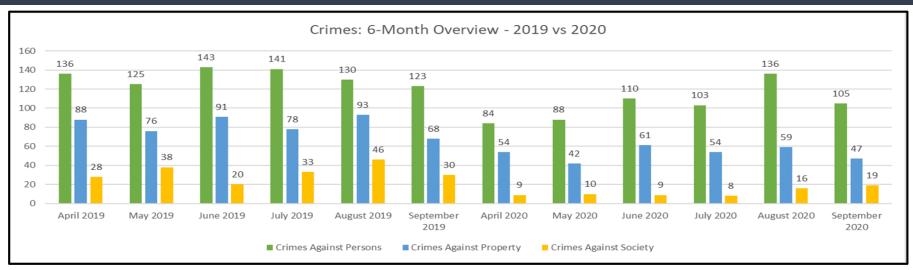

SEPTEMBER 2020

Attachment E

| C | ri | m | e | S |
|---|----|---|---|---|
|   |    |   |   |   |

| System-Wide             | Sep-19 | Sep-20 | % Change |
|-------------------------|--------|--------|----------|
| Crimes Against Persons  | 123    | 105    | -14.63%  |
| Crimes Against Property | 68     | 47     | -30.88%  |
| Crimes Against Society  | 30     | 19     | -36.67%  |
| Total                   | 221    | 171    | -22.62%  |

#### **Six Months**

| System-Wide             | Apr-Sep 19 | Apr-Sep 20 | % Change |
|-------------------------|------------|------------|----------|
| Crimes Against Persons  | 798        | 626        | -21.55%  |
| Crimes Against Property | 494        | 317        | -35.83%  |
| Crimes Against Society  | 195        | 71         | -63.59%  |
| Total                   | 1,487      | 1,014      | -31.81%  |