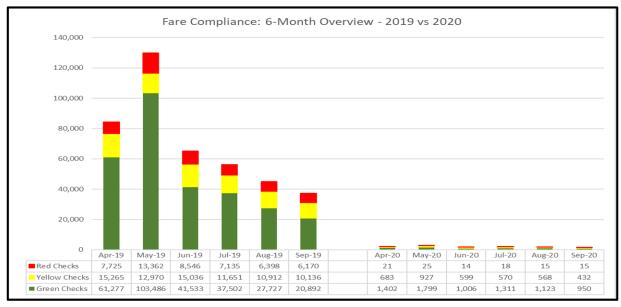

## **Fare Compliance**

Monthly

|               | Sep-19 | Sep-20 | % Change |
|---------------|--------|--------|----------|
| Green Checks  | 20,892 | 950    | -95.45%  |
| Yellow Checks | 10,136 | 432    | -95.74%  |
| Red Checks    | 6,170  | 15     | -99.76%  |
| Total         | 37,198 | 1,397  | -96.24%  |

#### Six Months

|               | Apr-Sep 19 | Apr-Sep 20 | % Change |
|---------------|------------|------------|----------|
| Green Checks  | 292,417    | 7,591      | -97.40%  |
| Yellow Checks | 75,970     | 3,779      | -95.03%  |
| Red Checks    | 49,336     | 108        | -99.78%  |
| Total         | 417,723    | 11,478     | -97.25%  |