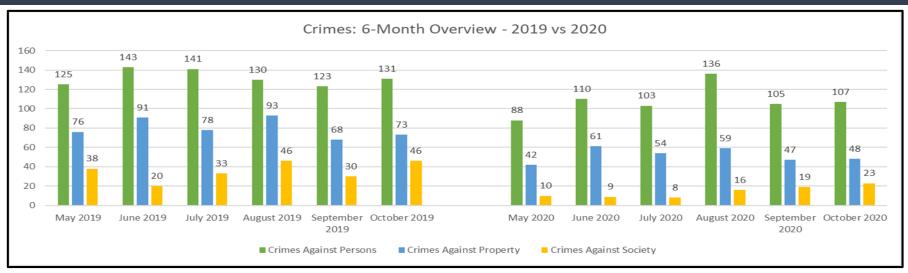

| m |
|---|

| M | o | n | t | h | ١ş |
|---|---|---|---|---|----|
|---|---|---|---|---|----|

| System-Wide             | Oct-19 | Oct-20 | % Change |
|-------------------------|--------|--------|----------|
| Crimes Against Persons  | 131    | 107    | -18.32%  |
| Crimes Against Property | 73     | 48     | -34.25%  |
| Crimes Against Society  | 46     | 23     | -50.00%  |
| Total                   | 250    | 178    | -28.80%  |

#### **Six Months**

| System-Wide             | May-Oct 19 | May-Oct 20 | % Change |
|-------------------------|------------|------------|----------|
| Crimes Against Persons  | 793        | 649        | -18.16%  |
| Crimes Against Property | 479        | 311        | -35.07%  |
| Crimes Against Society  | 213        | 85         | -60.09%  |
| Total                   | 1,485      | 1,045      | -29.63%  |