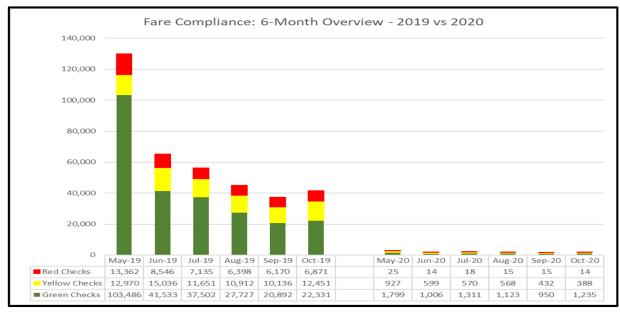

## **Fare Compliance**

## Monthly

|               | Oct-19 | Oct-20 | % Change |
|---------------|--------|--------|----------|
| Green Checks  | 22,331 | 1,235  | -94.47%  |
| Yellow Checks | 12,451 | 388    | -96.88%  |
| Red Checks    | 6,871  | 14     | -99.80%  |
| Total         | 41.653 | 1.637  | -96.07%  |

## **Six Months**

|               | May-Oct 19 | May-Oct 20 | % Change |
|---------------|------------|------------|----------|
| Green Checks  | 253,471    | 7,424      | -97.07%  |
| Yellow Checks | 73,156     | 3,484      | -95.24%  |
| Red Checks    | 48,482     | 101        | -99.79%  |
| Total         | 375,109    | 11,009     | -97.07%  |