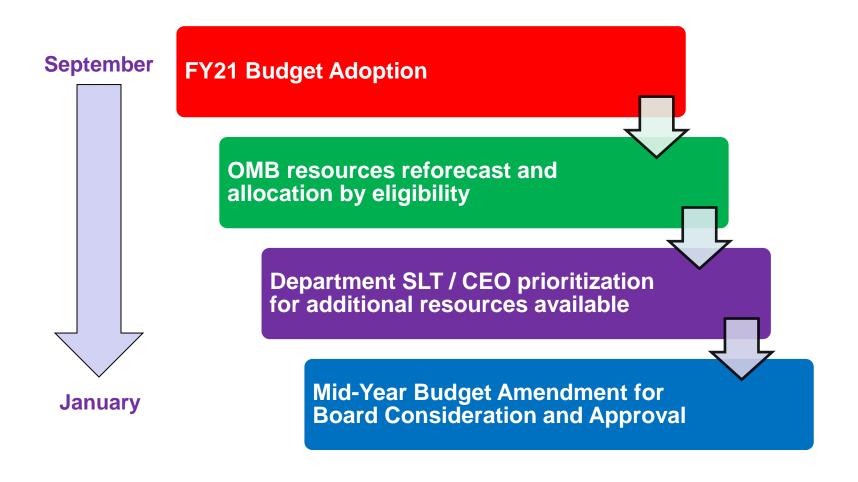

#### FY21 Mid-Year Budget Development Process

#### **FY21 Mid-Year Budget Summary**

<u>Recommendation</u>: Requesting approval to AMEND the FY21 Budget by \$765M from \$6.23B to \$6.99B and AMEND 5 Non-Represented FTEs for Equity and Race and Customer Experience

Expenses

- Transit Expansion, Highway, and Regional Rail projects increase to be funded by a combination
  of the projected sales tax increase, the advancement of FFGA and other grants, and the issuance
  of new debt if necessary.
- All Transit Operations-eligible funding allocated to Operations for Customer Experience initiatives, NextGen / Mobility on Demand initiatives, Capital State of Good Repair projects, Regional Connector staffing recruitment, and Other Operational Needs
  - Newly created Metro Budget Equity Assessment Tool (MBEAT) applied to the budgetary adjustments
  - Increase of 5 Non-Represented FTEs compared to FY21 Budget
    - 3 for Equity and Race
    - 2 for Customer Experience

If needed, additional updates will be brought to Board for approval based on the pace of recovery