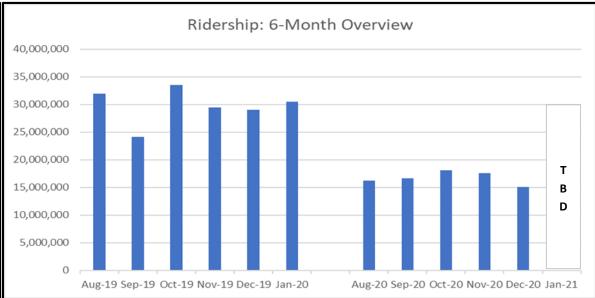

#### Ridership

Monthly

| Jan-20     | Jan-21 | % Change |
|------------|--------|----------|
| 30,497,681 | TBD    | N/A      |

Six Months

| Aug-19-Jan-20 | Aug-20-Jan-21 | % Change |
|---------------|---------------|----------|
| 178,513,843   | 83,583,523    | -53.18%  |

Annual

| Feb-19-Jan-20 | Feb-20-Jan-21 | % Change |
|---------------|---------------|----------|
| 363,517,294   | 186,602,133   | -48.67%  |