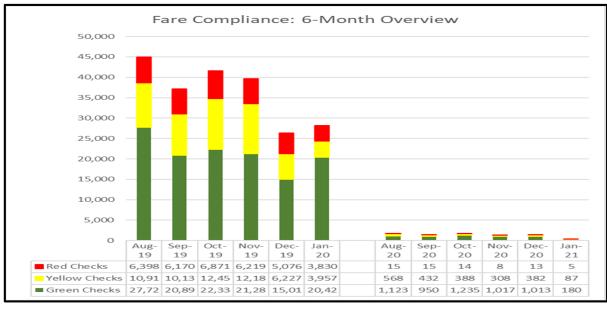

### Monthly

|               | Jan-20 | Jan-21 | % Change |
|---------------|--------|--------|----------|
| Green Checks  | 20,422 | 180    | -99.12%  |
| Yellow Checks | 3,957  | 87     | -97.80%  |
| Red Checks    | 3,830  | 5      | -99.87%  |
| Total         | 28,209 | 272    | -99.04%  |

#### Six Months

|               | Aug-19-Jan-20 | Aug-20-Jan-21 | % Change |
|---------------|---------------|---------------|----------|
| Green Checks  | 127,680       | 5,518         | -95.68%  |
| Yellow Checks | 55,863        | 2,165         | -96.12%  |
| Red Checks    | 34,564        | 70            | -99.80%  |
| Total         | 218.107       | 7.753         | -96.45%  |

#### Annual

|               | Feb-19-Jan-20 | Feb-20-Jan-21 | % Change |
|---------------|---------------|---------------|----------|
| Green Checks  | 450,588       | 59,783        | -86.73%  |
| Yellow Checks | 139,640       | 16,325        | -88.31%  |
| Red Checks    | 80,194        | 9,532         | -88.11%  |
| Total         | 670,422       | 85,640        | -87.23%  |