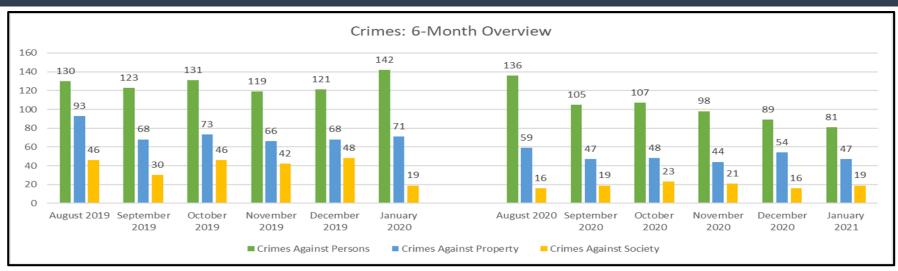

#### **Crimes**

| M | 10 | nt | hl | V |
|---|----|----|----|---|
|   |    |    |    |   |

| System-Wide             | Jan-20 | Jan-21 | % Change |
|-------------------------|--------|--------|----------|
| Crimes Against Persons  | 142    | 89     | -37.32%  |
| Crimes Against Property | 71     | 54     | -23.94%  |
| Crimes Against Society  | 19     | 16     | -15.79%  |
| Total                   | 232    | 159    | -31.47%  |

#### **Six Months**

| 5 | System-Wide             | Aug-19-Jan-20 | Aug-20-Jan-21 | % Change |
|---|-------------------------|---------------|---------------|----------|
|   | Crimes Against Persons  | 766           | 616           | -19.58%  |
|   | Crimes Against Property | 439           | 299           | -31.89%  |
|   | Crimes Against Society  | 231           | 114           | -50.65%  |
|   | Total                   | 1,436         | 1,029         | -28.34%  |

#### **Annual**

| System-Wide             | Feb-19-Jan-20 | Feb-20-Jan-21 | % Change |
|-------------------------|---------------|---------------|----------|
| Crimes Against Persons  | 1,613         | 1,235         | -23.43%  |
| Crimes Against Property | 971           | 655           | -32.54%  |
| Crimes Against Society  | 385           | 199           | -48.31%  |
| Total                   | 2,969         | 2,089         | -29.64%  |