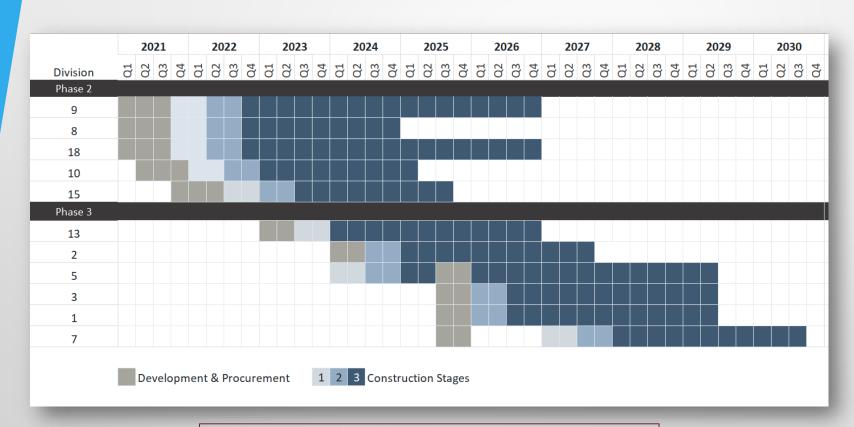

## Infrastructure Phasing Schedule 2030

Division Modification and En-route Charger Installation Schedule

Bus deliveries are timed with completion of construction stages and en-route charging installations.