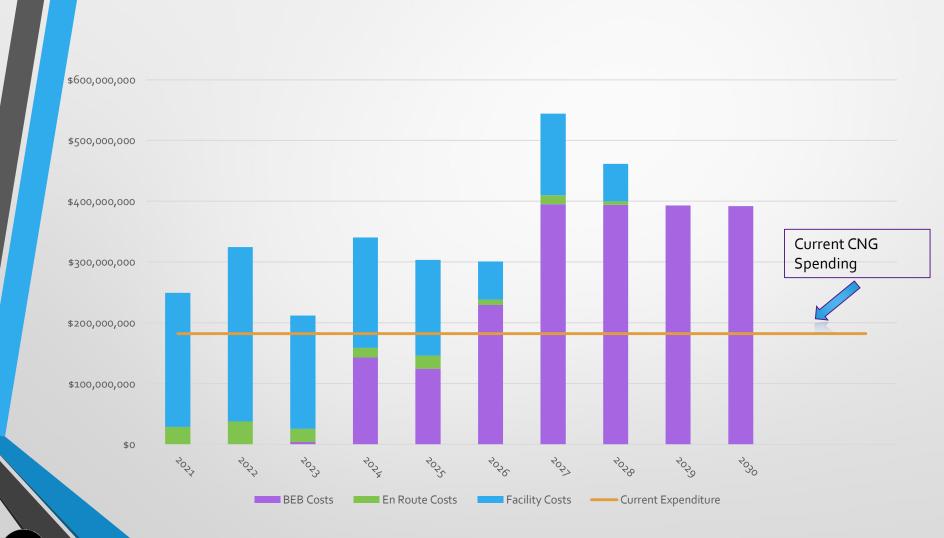

7M  | \$315.7M | \$521.7M           |
| 9        | 176     | \$65.9M          | \$93.1M          | \$17.8M  | \$155.2M | \$266.1M           |
| 10       | 175     | \$65.5M          | \$92.5M          | \$4.5M   | \$154.3M | \$251.4M           |
| 13       | 316     | \$123.4M         | \$174.3M         | \$7.1M   | \$278.7M | \$460.1M           |
| 15       | 245     | \$93.7M          | \$132.3M         | \$17.6M  | \$216.0M | \$366.0M           |
| 18       | 185     | \$70.7M          | \$99.9M          | \$27.4M  | \$163.1M | \$290.4M           |
| Totals   | 2,353   | \$921.9M         | \$1.30B          | \$154.7M | \$2.07B  | \$3.53B            |

- 1. Baseline BEB Infrastructure Only
- 2. Baseline Infrastructure + On-Site Storage + Solar



## Annual Cashflow vs. Current Spending