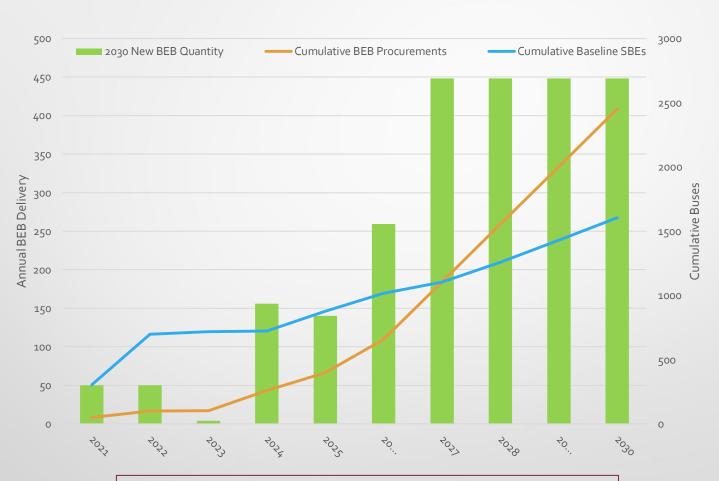

## Bus Delivery Schedule 2030

## Bus Delivery Schedule 2030

Note: Current BEB scheduled procurements exceeds baseline procurements to meet service needs by 848 Standard Bus Equivalent (SBE) 40' Buses.