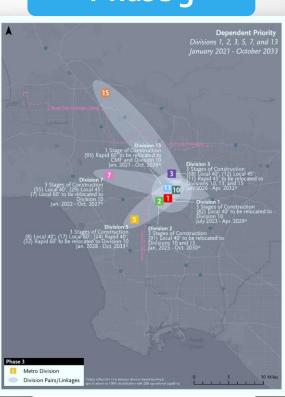

## Transition Phasing

#### Phase 3

**Orange & Silver Lines** Divisions: 8,9,18

**Independent Divisions** Divisions: 8, 9, 10, 15, 18

**Dependent Divisions**Divisions: 1, 2, 3, 5, 7, 13

Metro