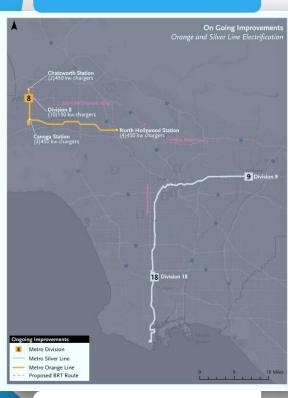

## Transition Phasing

#### Phase 1

#### Phase 3

**Orange & Silver Lines** Divisions: 8,9,18

**Independent Divisions** Divisions: 8, 9, 10, 15, 18

**Dependent Divisions**Divisions: 1, 2, 3, 5, 7, 13

Metro