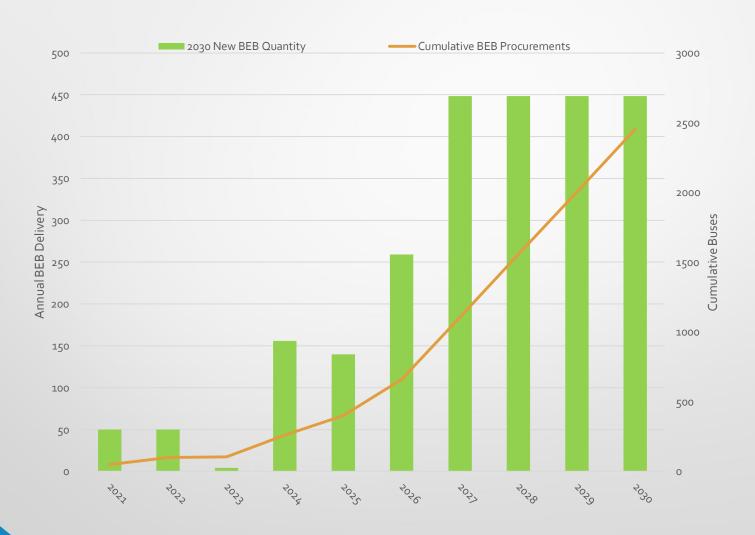

## Bus Delivery Schedule 2030

## Bus Delivery Schedule 2030

Note: Current BEB scheduled procurements exceeds baseline procurements to meet service needs by 848 Standard Bus Equivalent (SBE) 40' Buses.