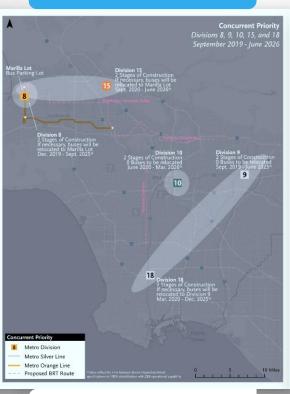

#### **ITEM 41**

# ZEB Program Master Plan Update



## Transition Phasing

#### Phase 1

#### Phase 2

#### Phase 3







**Orange & Silver Lines** Divisions: 8,9,18

**Independent Divisions** Divisions: 8, 9, 10, 15, 18

**Dependent Divisions**Divisions: 1, 2, 3, 5, 7, 13



Metro

## Infrastructure Phasing Schedule 2030

Division Modification and En-route Charger Installation Schedule



Bus deliveries are timed with completion of construction stages and en-route charging installations.



## Bus Delivery Schedule 2030





## Bus Delivery Schedule 2030



Note: Current BEB scheduled procurements exceeds baseline procurements to meet service needs by 848 Standard Bus Equivalent (SBE) 40' Buses.



# Costs by Division

| Division | Bus Qty | Infrastructure   |                  | En-Route | Buses    | Total <sup>2</sup> |
|----------|---------|------------------|------------------|----------|----------|--