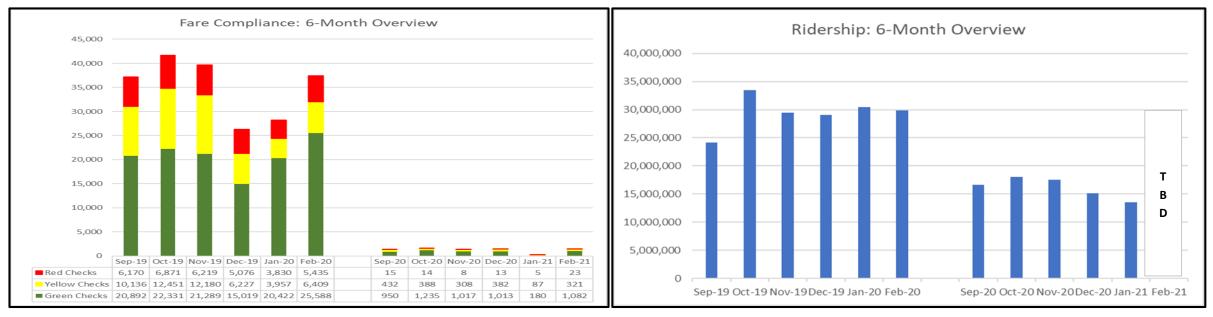

## FEBRUARY 2021

Attachment D

| Crimes                                       |                                                                                                                                                           |                                                                                                                                                                                                                                    |                                                                                                                                                                                          | a/                                                                                                                                                                                                                                                   |
|----------------------------------------------|-----------------------------------------------------------------------------------------------------------------------------------------------------------|------------------------------------------------------------------------------------------------------------------------------------------------------------------------------------------------------------------------------------|------------------------------------------------------------------------------------------------------------------------------------------------------------------------------------------|------------------------------------------------------------------------------------------------------------------------------------------------------------------------------------------------------------------------------------------------------|
| Monthly                                      | System-Wide                                                                                                                                               | Feb-20                                                                                                                                                                                                                             | Feb-21                                                                                                                                                                                   | % Change                                                                                                                                                                                                                                             |
|                                              | Crimes Against Persons                                                                                                                                    | 125                                                                                                                                                                                                                                | 104                                                                                                                                                                                      | -16.80%                                                                                                                                                                                                                                              |
|                                              | Crimes Against Property                                                                                                                                   | 71                                                                                                                                                                                                                                 | 48                                                                                                                                                                                       | -32.39%                                                                                                                                                                                                                                              |
|                                              | Crimes Against Society                                                                                                                                    | 27                                                                                                                                                                                                                                 | 31                                                                                                                                                                                       | 14.81%                                                                                                                                                                                                                                               |
|                                              | Total                                                                                                                                                     | 223                                                                                                                                                                                                                                | 183                                                                                                                                                                                      | -17.94%                                                                                                                                                                                                                                              |
| Six Months                                   | System-Wide                                                                                                                                               | Sep-19-Feb-20                                                                                                                                                                                                                      | Sep-20-Feb-21                                                                                                                                                                            | % Change                                                                                                                                                                                                                                             |
|                                              | Crimes Against Persons                                                                                                                                    | 761                                                                                                                                                                                                                                | 584                                                                                                                                                                                      | -23.26%                                                                                                                                                                                                                                              |
|                                              | Crimes Against Property                                                                                                                                   | 417                                                                                                                                                                                                                                | 288                                                                                                                                                                                      | -30.94%                                                                                                                                                                                                                                              |
|                                              | Crimes Against Society                                                                                                                                    | 212                                                                                                                                                                                                                                | 129                                                                                                                                                                                      | -39.15%                                                                                                                                                                                                                                              |
|                                              | Total                                                                                                                                                     | 1,390                                                                                                                                                                                                                              | 1,001                                                                                                                                                                                    | -27.99%                                                                                                                                                                                                                                              |
|                                              |                                                                                                                                                           |                                                                                                                                                                                                                                    |                                                                                                                                                                                          |                                                                                                                                                                                                                                                      |
| Annual                                       | System-Wide                                                                                                                                               | Mar-19-Feb-20                                                                                                                                                                                                                      | Mar-20-Feb-21                                                                                                                                                                            | % Change                                                                                                                                                                                                                                             |
|                                              | Crimes Against Persons                                                                                                                                    | 1,583                                                                                                                                                                                                                              | 1,214                                                                                                                                                                                    | -23.31%                                                                                                                                                                                                                                              |
|                                              | Crimes Against Property                                                                                                                                   | 931                                                                                                                                                                                                                                | 632                                                                                                                                                                                      | -32.12%                                                                                                                                                                                                                                              |
|                                              | Crimes Against Society                                                                                                                                    | 397                                                                                                                                                                                                                                | 203                                                                                                                                                                                      | -48.87%                                                                                                                                                                                                                                              |
|                                              | Total                                                                                                                                                     | 2,911                                                                                                                                                                                                                              | 2,049                                                                                                                                                                                    | -29.61%                                                                                                                                                                                                                                              |
| Average E                                    | mergency Response Ti                                                                                                                                      | mes (in minutes)                                                                                                                                                                                                                   |                                                                                                                                                                                          |                                                                                                                                                                                                                                                      |
| Monthly                                      | Feb-20                                                                                                                                                    | Feb-21                                                                                                                                                                                                                             | Change in Seconds                                                                                                                                                                        | % Change                                                                                                                                                                                                                                             |
|                                              | 4:47                                                                                                                                                      | 3:50                                                                                                                                                                                                                               | -57                                                                                                                                                                                      | -19.86%                                                                                                                                                                                                                                              |
|                                              |                                                                                                                                                           | 0.00                                                                                                                                                                                                                               |                                                                                                                                                                                          | 20.00/0                                                                                                                                                                                                                                              |
| Six Months                                   | Sep-19-Feb-20                                                                                                                                             | Sep-20-Feb-21                                                                                                                                                                                                                      | Change in Seconds                                                                                                                                                                        | % Change                                                                                                                                                                                                                                             |
|                                              | 4:27                                                                                                                                                      | 4:49                                                                                                                                                                                                                               | 22                                                                                                                                                                                       | 8.24%                                                                                                                                                                                                                                                |
|                                              |                                                                                                                                                           |                                                                                                                                                                                                                                    |                                                                                                                                                                                          |                                                                                                                                                                                                                                                      |
| Annual                                       | Mar-19-Feb-20                                                                                                                                             | Mar-20-Feb-21                                                                                                                                                                                                                      | Change in Seconds                                                                                                                                                                        | % Change                                                                                                                                                                                                                                             |
|                                              | 4:49                                                                                                                                                      | 4:37                                                                                                                                                                                                                               | -12                                                                                                                                                                                      | -4.15%                                                                                                                                                                                                                                               |
|                                              | Monthly .                                                                                                                                                 | <b>Feb-20</b><br>5                                                                                                                                                                                                                 | <b>Feb-21</b><br>6                                                                                                                                                                       | % Change<br>20.00%                                                                                                                                                                                                                                   |
|                                              |                                                                                                                                                           |                                                                                                                                                                                                                                    |                                                                                                                                                                                          |                                                                                                                                                                                                                                                      |
|                                              | Six Months                                                                                                                                                | Sep-19-Feb-20                                                                                                                                                                                                                      | Sep-20-Feb-21                                                                                                                                                                            | % Change                                                                                                                                                                                                                                             |
|                                              | l                                                                                                                                                         | 44                                                                                                                                                                                                                                 | 35                                                                                                                                                                                       | -20.45%                                                                                                                                                                                                                                              |
|                                              | Annual                                                                                                                                                    | Mar-19-Feb-20                                                                                                                                                                                                                      | Mar-20-Feb-21                                                                                                                                                                            | % Change                                                                                                                                                                                                                                             |
| Annuai                                       |                                                                                                                                                           |                                                                                                                                                                                                                                    | IVIAI-20-FED-21                                                                                                                                                                          | % Change                                                                                                                                                                                                                                             |
|                                              |                                                                                                                                                           | 80                                                                                                                                                                                                                                 | 77                                                                                                                                                                                       | 12 18%                                                                                                                                                                                                                                               |
|                                              | L                                                                                                                                                         | 89                                                                                                                                                                                                                                 | 77                                                                                                                                                                                       | -13.48%                                                                                                                                                                                                                                              |
| Fare Com                                     | bliance                                                                                                                                                   | 89                                                                                                                                                                                                                                 | 77                                                                                                                                                                                       | -13.48%                                                                                                                                                                                                                                              |
| •                                            | bliance                                                                                                                                                   |                                                                                                                                                                                                                                    | 77<br>Feb-21                                                                                                                                                                             |                                                                                                                                                                                                                                                      |
| •                                            | Dliance<br>Green Checks                                                                                                                                   | 89<br><b>Feb-20</b><br>25,588                                                                                                                                                                                                      | · · ·                                                                                                                                                                                    | -13.48%                                                                                                                                                                                                                                              |
| •                                            |                                                                                                                                                           | Feb-20                                                                                                                                                                                                                             | Feb-21                                                                                                                                                                                   | % Change                                                                                                                                                                                                                                             |
| •                                            | Green Checks                                                                                                                                              | <b>Feb-20</b><br>25,588                                                                                                                                                                                                            | <b>Feb-21</b><br>1,082                                                                                                                                                                   | % Change<br>-95.77%                                                                                                                                                                                                                                  |
| •                                            | Green Checks<br>Yellow Checks                                                                                                                             | <b>Feb-20</b><br>25,588<br>6,409                                                                                                                                                                                                   | <b>Feb-21</b><br>1,082<br>321                                                                                                                                                            | % Change<br>-95.77%<br>-94.99%                                                                                                                                                                                                                       |
| •                                            | Green Checks<br>Yellow Checks<br>Red Checks                                                                                                               | <b>Feb-20</b><br>25,588<br>6,409<br>5,435                                                                                                                                                                                          | Feb-21           1,082           321           23                                                                                                                                        | % Change<br>-95.77%<br>-94.99%<br>-99.58%                                                                                                                                                                                                            |
| Monthly                                      | Green Checks<br>Yellow Checks<br>Red Checks                                                                                                               | <b>Feb-20</b><br>25,588<br>6,409<br>5,435                                                                                                                                                                                          | Feb-21           1,082           321           23                                                                                                                                        | % Change<br>-95.77%<br>-94.99%<br>-99.58%                                                                                                                                                                                                            |
| Monthly                                      | Green Checks<br>Yellow Checks<br>Red Checks<br>Total<br>Green Checks                                                                                      | <b>Feb-20</b><br>25,588<br>6,409<br>5,435<br>37,432                                                                                                                                                                                | Feb-21           1,082           321           23           1,426                                                                                                                        | % Change<br>-95.77%<br>-94.99%<br>-99.58%<br>-96.19%                                                                                                                                                                                                 |
| Monthly                                      | Green Checks<br>Yellow Checks<br>Red Checks<br>Total                                                                                                      | Feb-20           25,588           6,409           5,435           37,432           Sep-19-Feb-20                                                                                                                                   | Feb-21         1,082         321         23         1,426                                                                                                                                | % Change           -95.77%           -94.99%           -99.58%           -96.19%           % Change                                                                                                                                                  |
| Monthly                                      | Green Checks<br>Yellow Checks<br>Red Checks<br>Total<br>Green Checks                                                                                      | Feb-20           25,588           6,409           5,435           37,432           Sep-19-Feb-20           125,541                                                                                                                 | Feb-21         1,082         321         23         1,426         Sep-20-Feb-21         5,477                                                                                            | % Change           -95.77%           -94.99%           -99.58%           -96.19%           % Change           -95.64%                                                                                                                                |
| Monthly                                      | Green Checks Yellow Checks Red Checks Total Green Checks Yellow Checks                                                                                    | Feb-20           25,588           6,409           5,435           37,432           Sep-19-Feb-20           125,541           51,360                                                                                                | Feb-21         1,082         321         23         1,426         Sep-20-Feb-21         5,477         1,918                                                                              | % Change           -95.77%           -94.99%           -99.58%           -96.19%           % Change           -95.64%           -96.27%                                                                                                              |
| Monthly<br>Six Months                        | Green Checks<br>Yellow Checks<br>Red Checks<br>Total<br>Green Checks<br>Yellow Checks<br>Red Checks                                                       | Feb-20           25,588           6,409           5,435           37,432           Sep-19-Feb-20           125,541           51,360           33,601           210,502                                                             | Feb-21         1,082         321         23         1,426         Sep-20-Feb-21         5,477         1,918         78         7,473                                                     | % Change           -95.77%           -94.99%           -99.58%           -96.19%           % Change           -95.64%           -96.27%           -99.77%           -96.45%                                                                          |
| Monthly<br>Six Months                        | Green Checks<br>Yellow Checks<br>Red Checks<br>Total<br>Green Checks<br>Yellow Checks<br>Red Checks<br>Total                                              | Feb-20         25,588       6,409         5,435       37,432         Sep-19-Feb-20       125,541         51,360       33,601         210,502       Mar-19-Feb-20                                                                   | Feb-21         1,082         321         23         1,426         Sep-20-Feb-21         5,477         1,918         78         7,473                                                     | % Change           -95.77%           -94.99%           -99.58%           -96.19%           % Change           -95.64%           -96.27%           -99.77%           -96.45%           % Change                                                       |
| Fare Comp<br>Monthly<br>Six Months<br>Annual | Green Checks Yellow Checks Red Checks Total Green Checks Yellow Checks Red Checks Red Checks Total Green Checks Green Checks                              | Feb-20         25,588       6,409         5,435       37,432         Sep-19-Feb-20       125,541         51,360       33,601         210,502       Mar-19-Feb-20         444,978       444,978                                     | Feb-21         1,082         321         23         1,426         Sep-20-Feb-21         5,477         1,918         78         7,473         Mar-20-Feb-21         35,277                | % Change           -95.77%           -94.99%           -99.58%           -96.19%           % Change           -95.64%           -96.27%           -99.77%           -96.45%           % Change           -92.07%                                     |
| Monthly<br>Six Months                        | Green Checks Yellow Checks Red Checks Total Green Checks Yellow Checks Red Checks Red Checks Total Green Checks Yellow Checks Yellow Checks Yellow Checks | Feb-20           25,588           6,409           5,435           37,432           Sep-19-Feb-20           125,541           51,360           33,601           210,502           Mar-19-Feb-20           444,978           131,928 | Feb-21         1,082         321         23         1,426         Sep-20-Feb-21         5,477         1,918         78         7,473         Mar-20-Feb-21         35,277         10,237 | % Change           -95.77%           -94.99%           -99.58%           -96.19%           % Change           -95.64%           -96.27%           -99.77%           -96.45%           % Change           -92.07%           -92.07%           -92.24% |
| Monthly<br>Six Months                        | Green Checks Yellow Checks Red Checks Total Green Checks Yellow Checks Red Checks Red Checks Total Green Checks Green Checks                              | Feb-20         25,588       6,409         5,435       37,432         Sep-19-Feb-20       125,541         51,360       33,601         210,502       Mar-19-Feb-20         444,978       444,978                                     | Feb-21         1,082         321         23         1,426         Sep-20-Feb-21         5,477         1,918         78         7,473         Mar-20-Feb-21         35,277                | % Change           -95.77%           -94.99%           -99.58%           -96.19%           % Change           -95.64%           -96.27%           -99.77%           -96.45%           % Change           -92.07%                                     |

## Ridership

| Monthly    | Feb-20        | Feb-21        | % Change |
|------------|---------------|---------------|----------|
|            | 29,827,499    | TBD           | N/A      |
|            |               |               |          |
| Six Months | Sep-19-Feb-20 | Sep-20-Feb-21 | % Change |
|            | 176,411,691   | 80,937,106    | -54.12%  |
|            |               |               |          |
| Annual     | Mar-19-Feb-20 | Mar-20-Feb-21 | % Change |
|            | 364,840,825   | 170,334,988   | -53.31%  |