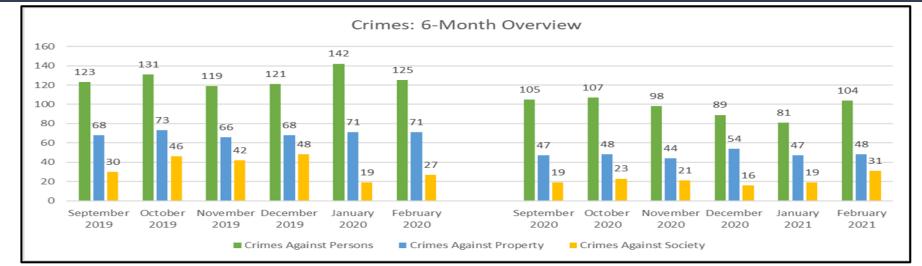

## FEBRUARY 2021

Attachment D

| Crimes                                       |                                                                                                                                                           |                                                                                                                                                                                                                                    |                                                                                                                                                                                          | a/                                                                                                                                                                                                                                                   |
|----------------------------------------------|-----------------------------------------------------------------------------------------------------------------------------------------------------------|------------------------------------------------------------------------------------------------------------------------------------------------------------------------------------------------------------------------------------|------------------------------------------------------------------------------------------------------------------------------------------------------------------------------------------|------------------------------------------------------------------------------------------------------------------------------------------------------------------------------------------------------------------------------------------------------|
| Monthly                                      | System-Wide                                                                                                                                               | Feb-20                                                                                                                                                                                                                             | Feb-21                                                                                                                                                                                   | % Change                                                                                                                                                                                                                                             |
|                                              | Crimes Against Persons                                                                                                                                    | 125                                                                                                                                                                                                                                | 104                                                                                                                                                                                      | -16.80%                                                                                                                                                                                                                                              |
|                                              | Crimes Against Property                                                                                                                                   | 71                                                                                                                                                                                                                                 | 48                                                                                                                                                                                       | -32.39%                                                                                                                                                                                                                                              |
|                                              | Crimes Against Society                                                                                                                                    | 27                                                                                                                                                                                                                                 | 31                                                                                                                                                                                       | 14.81%                                                                                                                                                                                                                                               |
|                                              | Total                                                                                                                                                     | 223                                                                                                                                                                                                                                | 183                                                                                                                                                                                      | -17.94%                                                                                                                                                                                                                                              |
| Six Months                                   | System-Wide                                                                                                                                               | Sep-19-Feb-20                                                                                                                                                                                                                      | Sep-20-Feb-21                                                                                                                                                                            | % Change                                                                                                                                                                                                                                             |
|                                              | Crimes Against Persons                                                                                                                                    | 761                                                                                                                                                                                                                                | 584                                                                                                                                                                                      | -23.26%                                                                                                                                                                                                                                              |
|                                              | Crimes Against Property                                                                                                                                   | 417                                                                                                                                                                                                                                | 288                                                                                                                                                                                      | -30.94%                                                                                                                                                                                                                                              |
|                                              | Crimes Against Society                                                                                                                                    | 212                                                                                                                                                                                                                                | 129                                                                                                                                                                                      | -39.15%                                                                                                                                                                                                                                              |
|                                              | Total                                                                                                                                                     | 1,390                                                                                                                                                                                                                              | 1,001                                                                                                                                                                                    | -27.99%                                                                                                                                                                                                                                              |
|                                              |                                                                                                                                                           |                                                                                                                                                                                                                                    |                                                                                                                                                                                          |                                                                                                                                                                                                                                                      |
| Annual                                       | System-Wide                                                                                                                                               | Mar-19-Feb-20                                                                                                                                                                                                                      | Mar-20-Feb-21                                                                                                                                                                            | % Change                                                                                                                                                                                                                                             |
|                                              | Crimes Against Persons                                                                                                                                    | 1,583                                                                                                                                                                                                                              | 1,214                                                                                                                                                                                    | -23.31%                                                                                                                                                                                                                                              |
|                                              | Crimes Against Property                                                                                                                                   | 931                                                                                                                                                                                                                                | 632                                                                                                                                                                                      | -32.12%                                                                                                                                                                                                                                              |
|                                              | Crimes Against Society                                                                                                                                    | 397                                                                                                                                                                                                                                | 203                                                                                                                                                                                      | -48.87%                                                                                                                                                                                                                                              |
|                                              | Total                                                                                                                                                     | 2,911                                                                                                                                                                                                                              | 2,049                                                                                                                                                                                    | -29.61%                                                                                                                                                                                                                                              |
| Average E                                    | mergency Response Ti                                                                                                                                      | mes (in minutes)                                                                                                                                                                                                                   |                                                                                                                                                                                          |                                                                                                                                                                                                                                                      |
| Monthly                                      | Feb-20                                                                                                                                                    | Feb-21                                                                                                                                                                                                                             | Change in Seconds                                                                                                                                                                        | % Change                                                                                                                                                                                                                                             |
|                                              | 4:47                                                                                                                                                      | 3:50                                                                                                                                                                                                                               | -57                                                                                                                                                                                      | -19.86%                                                                                                                                                                                                                                              |
|                                              |                                                                                                                                                           | 0.00                                                                                                                                                                                                                               |                                                                                                                                                                                          | 20.00/0                                                                                                                                                                                                                                              |
| Six Months                                   | Sep-19-Feb-20                                                                                                                                             | Sep-20-Feb-21                                                                                                                                                                                                                      | Change in Seconds                                                                                                                                                                        | % Change                                                                                                                                                                                                                                             |
|                                              | 4:27                                                                                                                                                      | 4:49                                                                                                                                                                                                                               | 22                                                                                                                                                                                       | 8.24%                                                                                                                                                                                                                                                |
|                                              |                                                                                                                                                           |                                                                                                                                                                                                                                    |                                                                                                                                                                                          |                                                                                                                                                                                                                                                      |
| Annual                                       | Mar-19-Feb-20                                                                                                                                             | Mar-20-Feb-21                                                                                                                                                                                                                      | Change in Seconds                                                                                                                                                                        | % Change                                                                                                                                                                                                                                             |
|                                              | 4:49                                                                                                                                                      | 4:37                                                                                                                                                                                                                               | -12                                                                                                                                                                                      | -4.15%                                                                                                                                                                                                                                               |
|                                              | Monthly .                                                                                                                                                 | <b>Feb-20</b><br>5                                                                                                                                                                                                                 | <b>Feb-21</b><br>6                                                                                                                                                                       | % Change<br>20.00%                                                                                                                                                                                                                                   |
|                                              |                                                                                                                                                           |                                                                                                                                                                                                                                    |                                                                                                                                                                                          |                                                                                                                                                                                                                                                      |
|                                              | Six Months                                                                                                                                                | Sep-19-Feb-20                                                                                                                                                                                                                      | Sep-20-Feb-21                                                                                                                                                                            | % Change                                                                                                                                                                                                                                             |
|                                              | l                                                                                                                                                         | 44                                                                                                                                                                                                                                 | 35                                                                                                                                                                                       | -20.45%                                                                                                                                                                                                                                              |
|                                              | Annual                                                                                                                                                    | Mar-19-Feb-20                                                                                                                                                                                                                      | Mar-20-Feb-21                                                                                                                                                                            | % Change                                                                                                                                                                                                                                             |
| Annuai                                       |                                                                                                                                                           |                                                                                                                                                                                                                                    | IVIAI-20-FED-21                                                                                                                                                                          | % Change                                                                                                                                                                                                                                             |
|                                              |                                                                                                                                                           | 80                                                                                                                                                                                                                                 | 77                                                                                                                                                                                       | 12 18%                                                                                                                                                                                                                                               |
|                                              | L                                                                                                                                                         | 89                                                                                                                                                                                                                                 | 77                                                                                                                                                                                       | -13.48%                                                                                                                                                                                                                                              |
| Fare Com                                     | bliance                                                                                                                                                   | 89                                                                                                                                                                                                                                 | 77                                                                                                                                                                                       | -13.48%                                                                                                                                                                                                                                              |
| •                                            | bliance                                                                                                                                                   |                                                                                                                                                                                                                                    | 77<br>Feb-21                                                                                                                                                                             |                                                                                                                                                                                                                                                      |
| •                                            | Dliance<br>Green Checks                                                                                                                                   | 89<br><b>Feb-20</b><br>25,588                                                                                                                                                                                                      | · · ·                                                                                                                                                                                    | -13.48%                                                                                                                                                                                                                                              |
| •                                            |                                                                                                                                                           | Feb-20                                                                                                                                                                                                                             | Feb-21                                                                                                                                                                                   | % Change                                                                                                                                                                                                                                             |
| •                                            | Green Checks                                                                                                                                              | <b>Feb-20</b><br>25,588                                                                                                                                                                                                            | <b>Feb-21</b><br>1,082                                                                                                                                                                   | % Change<br>-95.77%                                                                                                                                                                                                                                  |
| •                                            | Green Checks<br>Yellow Checks                                                                                                                             | <b>Feb-20</b><br>25,588<br>6,409                                                                                                                                                                                                   | <b>Feb-21</b><br>1,082<br>321                                                                                                                                                            | % Change<br>-95.77%<br>-94.99%                                                                                                                                                                                                                       |
| •                                            | Green Checks<br>Yellow Checks<br>Red Checks                                                                                                               | <b>Feb-20</b><br>25,588<br>6,409<br>5,435                                                                                                                                                                                          | Feb-21           1,082           321           23                                                                                                                                        | % Change<br>-95.77%<br>-94.99%<br>-99.58%                                                                                                                                                                                                            |
| Monthly                                      | Green Checks<br>Yellow Checks<br>Red Checks                                                                                                               | <b>Feb-20</b><br>25,588<br>6,409<br>5,435                                                                                                                                                                                          | Feb-21           1,082           321           23                                                                                                                                        | % Change<br>-95.77%<br>-94.99%<br>-99.58%                                                                                                                                                                                                            |
| Monthly                                      | Green Checks<br>Yellow Checks<br>Red Checks<br>Total<br>Green Checks                                                                                      | <b>Feb-20</b><br>25,588<br>6,409<br>5,435<br>37,432                                                                                                                                                                                | Feb-21           1,082           321           23           1,426                                                                                                                        | % Change<br>-95.77%<br>-94.99%<br>-99.58%<br>-96.19%                                                                                                                                                                                                 |
| Monthly                                      | Green Checks<br>Yellow Checks<br>Red Checks<br>Total                                                                                                      | Feb-20           25,588           6,409           5,435           37,432           Sep-19-Feb-20                                                                                                                                   | Feb-21         1,082         321         23         1,426                                                                                                                                | % Change           -95.77%           -94.99%           -99.58%           -96.19%           % Change                                                                                                                                                  |
| Monthly                                      | Green Checks<br>Yellow Checks<br>Red Checks<br>Total<br>Green Checks                                                                                      | Feb-20           25,588           6,409           5,435           37,432           Sep-19-Feb-20           125,541                                                                                                                 | Feb-21         1,082         321         23         1,426         Sep-20-Feb-21         5,477                                                                                            | % Change           -95.77%           -94.99%           -99.58%           -96.19%           % Change           -95.64%                                                                                                                                |
| Monthly                                      | Green Checks Yellow Checks Red Checks Total Green Checks Yellow Checks                                                                                    | Feb-20           25,588           6,409           5,435           37,432           Sep-19-Feb-20           125,541           51,360                                                                                                | Feb-21         1,082         321         23         1,426         Sep-20-Feb-21         5,477         1,918                                                                              | % Change           -95.77%           -94.99%           -99.58%           -96.19%           % Change           -95.64%           -96.27%                                                                                                              |
| Monthly<br>Six Months                        | Green Checks<br>Yellow Checks<br>Red Checks<br>Total<br>Green Checks<br>Yellow Checks<br>Red Checks                                                       | Feb-20           25,588           6,409           5,435           37,432           Sep-19-Feb-20           125,541           51,360           33,601           210,502                                                             | Feb-21         1,082         321         23         1,426         Sep-20-Feb-21         5,477         1,918         78         7,473                                                     | % Change           -95.77%           -94.99%           -99.58%           -96.19%           % Change           -95.64%           -96.27%           -99.77%           -96.45%                                                                          |
| Monthly<br>Six Months                        | Green Checks<br>Yellow Checks<br>Red Checks<br>Total<br>Green Checks<br>Yellow Checks<br>Red Checks<br>Total                                              | Feb-20         25,588       6,409         5,435       37,432         Sep-19-Feb-20       125,541         51,360       33,601         210,502       Mar-19-Feb-20                                                                   | Feb-21         1,082         321         23         1,426         Sep-20-Feb-21         5,477         1,918         78         7,473                                                     | % Change           -95.77%           -94.99%           -99.58%           -96.19%           % Change           -95.64%           -96.27%           -99.77%           -96.45%           % Change                                                       |
| Fare Comp<br>Monthly<br>Six Months<br>Annual | Green Checks Yellow Checks Red Checks Total Green Checks Yellow Checks Red Checks Red Checks Total Green Checks Green Checks                              | Feb-20         25,588       6,409         5,435       37,432         Sep-19-Feb-20       125,541         51,360       33,601         210,502       Mar-19-Feb-20         444,978       444,978                                     | Feb-21         1,082         321         23         1,426         Sep-20-Feb-21         5,477         1,918         78         7,473         Mar-20-Feb-21         35,277                | % Change           -95.77%           -94.99%           -99.58%           -96.19%           % Change           -95.64%           -96.27%           -99.77%           -96.45%           % Change           -92.07%                                     |
| Monthly<br>Six Months                        | Green Checks Yellow Checks Red Checks Total Green Checks Yellow Checks Red Checks Red Checks Total Green Checks Yellow Checks Yellow Checks Yellow Checks | Feb-20           25,588           6,409           5,435           37,432           Sep-19-Feb-20           125,541           51,360           33,601           210,502           Mar-19-Feb-20           444,978           131,928 | Feb-21         1,082         321         23         1,426         Sep-20-Feb-21         5,477         1,918         78         7,473         Mar-20-Feb-21         35,277         10,237 | % Change           -95.77%           -94.99%           -99.58%           -96.19%           % Change           -95.64%           -96.27%           -99.77%           -96.45%           % Change           -92.07%           -92.07%           -92.24% |
| Monthly<br>Six Months                        | Green Checks Yellow Checks Red Checks Total Green Checks Yellow Checks Red Checks Red Checks Total Green Checks Green Checks                              | Feb-20         25,588       6,409         5,435       37,432         Sep-19-Feb-20       125,541         51,360       33,601         210,502       Mar-19-Feb-20         444,978       444,978                                     | Feb-21         1,082         321         23         1,426         Sep-20-Feb-21         5,477         1,918         78         7,473         Mar-20-Feb-21         35,277                | % Change           -95.77%           -94.99%           -99.58%           -96.19%           % Change           -95.64%           -96.27%           -99.77%           -96.45%           % Change           -92.07%                                     |