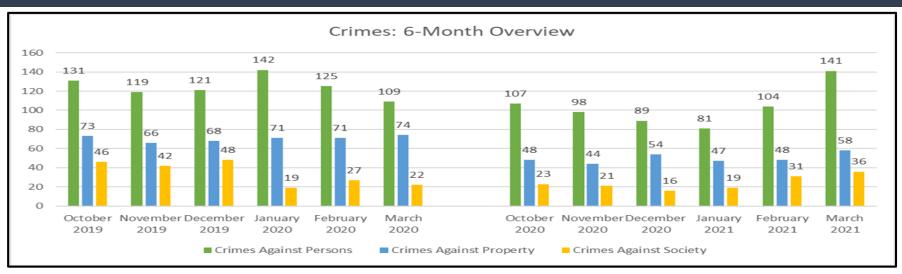

# MONTHLY, BI-ANNUAL, ANNUAL COMPARISON

**MARCH 2021** 

Attachment D

|  | m |  |
|--|---|--|
|  |   |  |
|  |   |  |

| M | on | tl | ηl | y |
|---|----|----|----|---|
|---|----|----|----|---|

| System-Wide             | Mar-20 | Mar-21 | % Change |
|-------------------------|--------|--------|----------|
| •                       |        | -      |          |
| Crimes Against Persons  | 109    | 141    | 29.36%   |
| Crimes Against Property | 74     | 58     | -21.62%  |
| Crimes Against Society  | 22     | 36     | 63.64%   |
| Total                   | 205    | 235    | 14.63%   |

#### **Six Months**

| System-Wide             | Oct-19-Mar-20   | Oct-20-Mar-21   | % Change  |
|-------------------------|-----------------|-----------------|-----------|
| System-wide             | Oct-13-Iviai-20 | Oct-20-IVIAI-21 | 70 Change |
| Crimes Against Persons  | 747             | 620             | -17.00%   |
| Crimes Against Property | 423             | 299             | -29.31%   |
| Crimes Against Society  | 204             | 146             | -28.43%   |
| Total                   | 1,374           | 1,065           | -22.49%   |

#### Annual

| System-Wide             | Apr-19-Mar-20 | Apr-20-Mar-21 | % Change |
|-------------------------|---------------|---------------|----------|
| Crimes Against Persons  | 1,545         | 1,246         | -19.35%  |
| Crimes Against Property | 917           | 616           | -32.82%  |
| Crimes Against Society  | 399           | 217           | -45.61%  |
| Total                   | 2,861         | 2,079         | -27.33%  |