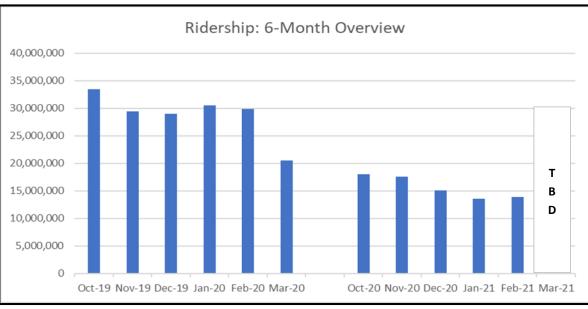

#### Ridership

Monthly

| Mar-20     | Mar-21 | % Change |
|------------|--------|----------|
| 20,517,826 | TBD    | N/A      |

Six Months

| Oct-19-Mar-20 | Oct-20-Mar-21 | % Change |
|---------------|---------------|----------|
| 172.826.799   | 78.170.246    | -54.77%  |

Annual

| Apr-19-Mar-20 | Apr-20-Mar-21 | % Change |
|---------------|---------------|----------|
| 353 603 205   | 163 693 806   | -53 71%  |