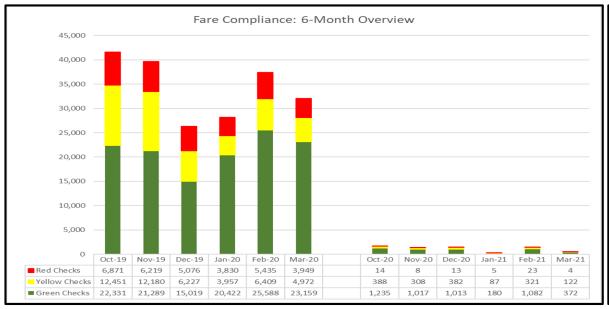

### **Fare Compliance**

Monthly

|               | Mar-20 | Mar-21 | % Change |
|---------------|--------|--------|----------|
| Green Checks  | 23,159 | 372    | -98.39%  |
| Yellow Checks | 4,972  | 122    | -97.55%  |
| Red Checks    | 3,949  | 4      | -99.90%  |
| Total         | 32.080 | 498    | -98.45%  |

## Six Months

|               | Oct-19-Mar-20 | Oct-20-Mar-21 | % Change |
|---------------|---------------|---------------|----------|
| Green Checks  | 127,808       | 4,899         | -96.17%  |
| Yellow Checks | 46,196        | 1,608         | -96.52%  |
| Red Checks    | 31,380        | 67            | -99.79%  |
| Total         | 205,384       | 6,574         | -96.80%  |

## Annual

|               | Apr-19-Mar-20 | Apr-20-Mar-21 | % Change |
|---------------|---------------|---------------|----------|
| Green Checks  | 420,225       | 12,490        | -97.03%  |
| Yellow Checks | 122,166       | 5,387         | -95.59%  |
| Red Checks    | 80,716        | 175           | -99.78%  |
| Total         | 623,107       | 18,052        | -97.10%  |