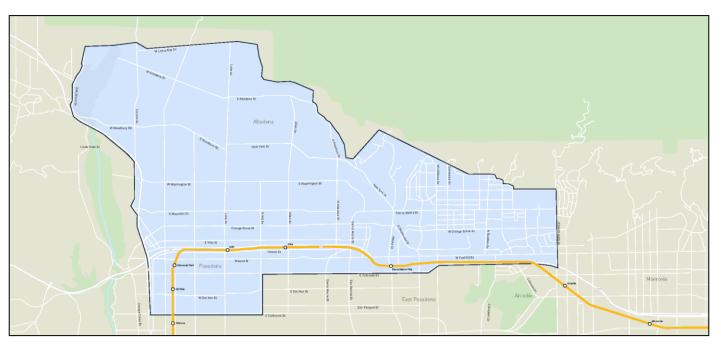

#### Zone 6: Altadena/Pasadena/Sierra Madre

Daily Hours of Operation: 5:30 am to 9:30 pm