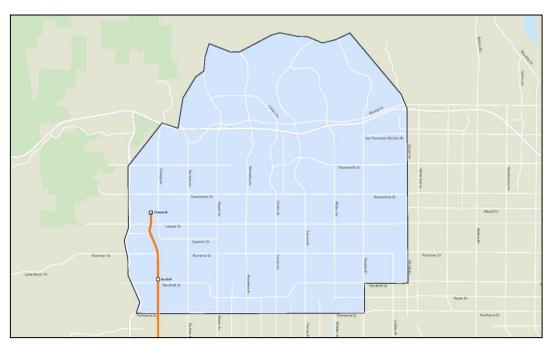

#### Zone 8: Northwest San Fernando Valley

• • • • • - • -

Daily Hours of Operation: 5:30 am to 9:30 pm