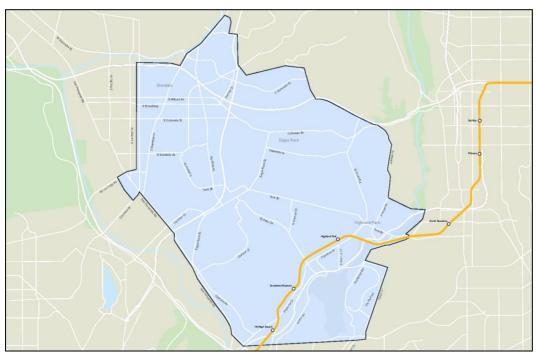

#### Zone 7: Highland Park/Eagle Rock/Glendale

Daily Hours of Operation: 5:30 am to 9:30 pm