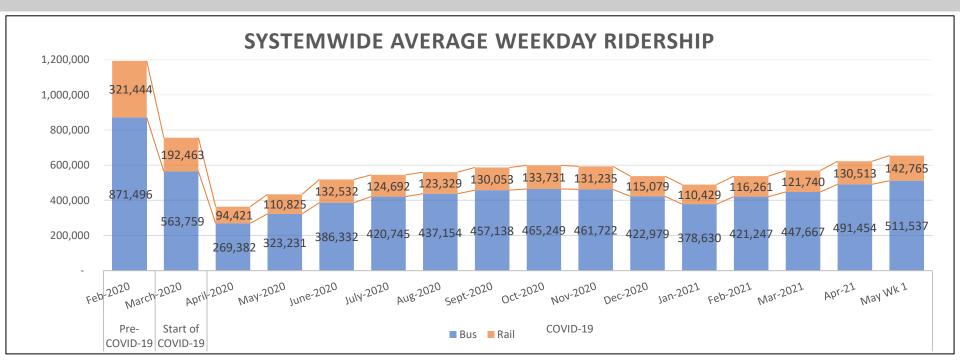

## Weekly Ridership Update

| Didl.     | Pre-<br>COVID-<br>19 | 19      |          | M 20    | J       | 1.1.20  | A 20    | S 20    | 0.1.20  | N 20    | D 20    | L 21    | F.L 21  | M- : 21 | A 21    | May     |
|-----------|----------------------|---------|----------|---------|---------|---------|---------|---------|---------|---------|---------|---------|---------|---------|---------|---------|
| Ridership | Feb-20               | Mar-20  | Aprii-20 | May-20  | June-20 | July-20 | Aug-20  | Sep-20  | Oct-20  | Nov-20  | Dec-20  | Jan-21  | Feb-21  | Mar-21  | Apr-21  | 5/2-5/8 |
| TOTAL     | 1,192,940            | 756,222 | 363,803  | 434,056 | 518,864 | 545,437 | 560,483 | 587,191 | 598,980 | 592,957 | 538,058 | 489,059 | 537,508 | 569,407 | 621,967 | 654,302 |

#### **Notes**

- 2/26/21 Safer L.A. Order Issued
- 3/19/21 Reopening Safer at Work and in the Community Order Issued
- 4/12/21 Extra 47 weekday, 86 Saturday, and 48 Sunday trips added to high demand lines to accommodate heavier passenger loads
- 6/27/21 Bi-Annual Service Changes/NextGen Phase 2 Implementation to 6.5M RSH