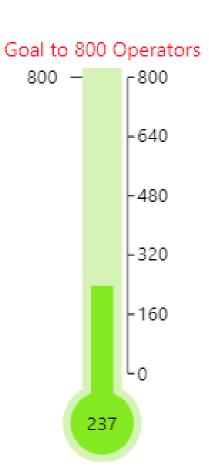

*

• 1,407 bus operator applications as of May 18, 2021

#### **Bus Operator Hires**

• 237 as of May 18, 2021

#### **Classes & Training**

- We had two classes in April 2021 (4/14 & 4/28) and two classes in May 2021 (5/3 & 5/24)
- Two classes will be scheduled every month throughout the summer
- Classes are 5 weeks long (about 60 students per class)

#### **Recruitment Tactics Include:**

- Bus Operator Specific Landing Web page
- Recruitment Flyer
- Organic Social media and source posts
- Paid Search, social media, Indeed advertising
- Metro-owned Bus and Rail ads including bus wraps & car cards
- Paid Radio Ads (ESPN, Ellen K Radio Blog & LA Kings Newsletter and Local News Channels)
- Bus Operator Hiring Video
- Bus Operator Hiring Featured on external and internal job posting emails



## **Bus Operator Hiring Initiative – Bus Wraps**