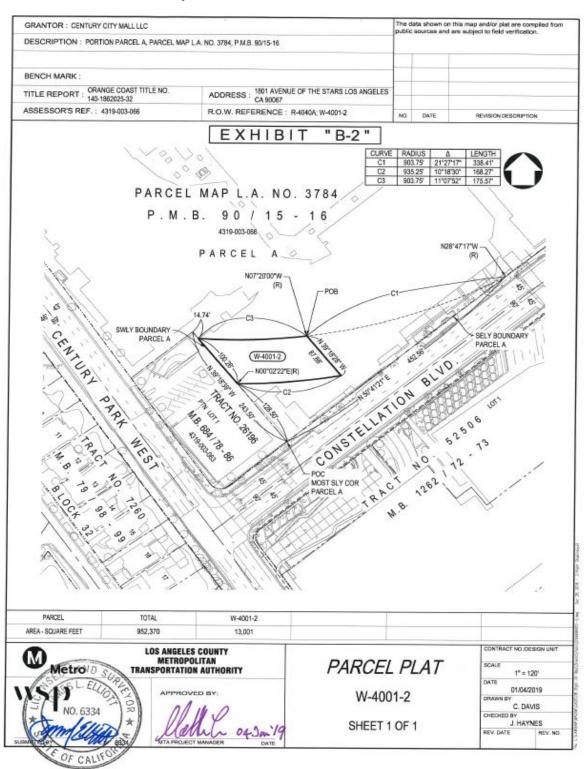

## Parcel W-4001-1 - Legal Description

THE LAND REFERRED TO HEREIN BELOW IS SITUATED IN THE CITY OF LOS ANGELES, COUNTY OF LOS ANGELES, STATE OF CALIFORNIA, AND IS DESCRIBED AS FOLLOWS:

THAT PORTION OF PARCEL "A" OF PARCEL MAP L.A. NO. 3784, AS PER MAP RECORDED IN BOOK 90, PAGES 15 AND 16 OF PARCEL MAPS AND OF LOT 1 OF TRACT NO. 26196, AS PER MAP RECORDED IN BOOK 684 OF MAPS, PAGES 78 TO 86 INCLUSIVE, IN THE OFFICE OF THE COUNTY RECORDER OF SAID COUNTY, MORE PARTICULARLY DESCRIBED AS FOLLOWS:

COMMENCING AT THE MOST SOUTHERLY CORNER OF SAID PARCEL "A", THENCE NORTH 50°41'21" EAST, 206.64 FEET ALONG THE SOUTHEASTERLY BOUNDARY OF SAID PARCEL TO THE POINT OF BEGINNING; THENCE CONTINUING NORTH 50°41'21" EAST, 245.92 FEET ALONG SAID SOUTHEASTERLY BOUNDARY TO A POINT ON A NON-TANGENT CURVE CONGAVE NORTHERLY AND HAVING A RADIUS OF 903.75 FEET, A RADIAL LINE TO SAID POINT BEARS SOUTH 28°47'17" EAST; THENCE LEAVING SAID SOUTHEASTERLY BOUNDARY, WESTERLY ALONG SAID CURVE, 338.41 FEET THROUGH A CENTRAL ANGLE OF 21°27'17"; THENCE SOUTH 39°18'28" EAST, 87.88 FEET TO A POINT ON A NON-TANGENT CURVE CONCAVE NORTHERLY AND HAVING A RADIUS OF 935.25 FEET, A RADIAL LINE TO SAID POINT BEARS SOUTH 10°16'09" EAST; THENCE EASTERLY ALONG SAID CURVE, 75.76 FEET THROUGH A CENTRAL ANGLE OF 04°38'28" TO THE POINT OF BEGINNING.

THE UPPER ELEVATION LIMIT OF THE SUBSURFACE EASEMENT HEREIN DESCRIBED, IS A HORIZONTAL PLANE WITH AN ELEVATION OF 225.00 FEET AND THE LOWER ELEVATION LIMIT OF THE SUBSURFACE EASEMENT HEREIN DESCRIBED IS A HORIZONTAL PLANE WITH AN ELEVATION OF 172.00 FEET, BASED ON THE NAVD-88 DATUM ELEVATION OF 285.39 FEET FOR CITY OF LOS ANGELES BENCHMARK NO. 13-13450. THE UPPER LIMIT OF THIS EASEMENT VARIES APPROXIMATELY 48 TO 52 FEET BELOW FINISH GRADE (EXISTING SURFACE ELEVATION IN JANUARY OF 2011), AND THE LOWER LIMIT OF THIS EASEMENT VARIES APPROXIMATELY 101 to 105 FEET BELOW FINISH GRADE (EXISTING SURFACE ELEVATION IN JANUARY OF 2011). THESE ELEVATIONS WERE DETERMINED FROM THE LOS ANGELES METRO WESTSIDE SUBWAY EXTENSION PROJECT — SECTION 3 PROJECT DEFINITION DRAWINGS.

EXCEPT ALL MINERALS, OIL, GAS AND HYDROCARBONS, AND THE RIGHT TO EXPLORE FOR, DEVELOP, PRODUCE AND EXTRACT THE SAME, BUT WITHOUT RIGHT OF ENTRY UPON THE SURFACE OR UPPER 500 FEET (MEASURED FROM THE SURFACE) OF SAID LAND AS RESERVED BY FOX REALTY CORPORATION OF CALIFORNIA, A CORPORATION, IN DEED RECORDED APRIL 17, 1961, IN BOOK D1190, PAGE 104, OFFICIAL RECORDS.

# **EXHIBIT B-1**