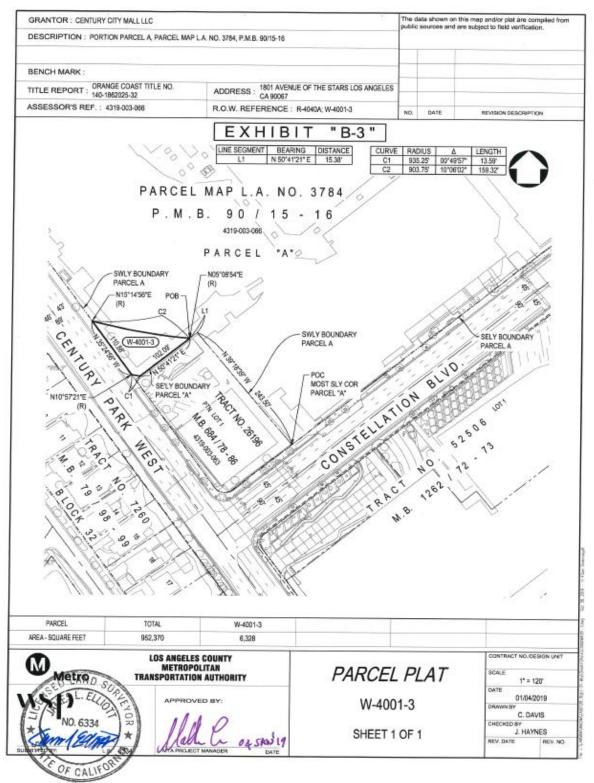

MENT VARIES APPROXIMATELY 112 TO 115 FEET BELOW FINISH GRADE (EXISTING SURFACE ELEVATION IN JANUARY OF 2011). THESE ELEVATIONS WERE DETERMINED FROM THE LOS ANGELES METRO WESTSIDE SUBWAY EXTENSION PROJECT – SECTION 3 PROJECT DEFINITION DRAWINGS.

EXCEPT ALL MINERALS, OIL, GAS AND HYDROCARBONS, AND THE RIGHT TO EXPLORE FOR, DEVELOP, PRODUCE AND EXTRACT THE SAME, BUT WITHOUT RIGHT OF ENTRY UPON THE SURFACE OR UPPER 500 FEET (MEASURED FROM THE SURFACE) OF SAID LAND AS RESERVED BY FOX REALTY CORPORATION OF CALIFORNIA, A CORPORATION, IN DEED RECORDED APRIL 17, 1961, IN BOOK D1190, PAGE 104, OFFICIAL RECORDS.

O

LAND

NO. 6334

OF CALIFOR

NOTE:

THIS DESCRIPTION PREPARED BY ME OR UNDER MY DIRECTION:

DATE

12-31-18

AFFECTS APN: 4319-003-066

EULIOTT, P.L.S. 6334

# Parcel W-4001-3 - Plat Map



## Parcel W-4002-1 – Legal Description

THE LAND REFERRED TO HEREIN BELOW IS SITUATED IN THE CITY OF LOS ANGELES, COUNTY OF LOS ANGELES, STATE OF CALIFORNIA, AND IS DESCRIBED AS FOLLOWS:

THAT PORTION OF LOT 1 OF TRACT MAP NO. 26196, AS PER MAP RECORDED IN BOOK 684 OF MAPS, PAGES 78 TO 86, INCLUSIVE, IN THE OFFICE OF THE COUNTY RECORDER OF SAID COUNTY, MORE PARTICULARLY DESCRIBED AS FOLLOWS:

COMMENCING AT THE MOST SOUTHERLY CORNER OF PARCEL "A" OF PARCEL MAP L.A. NO. 3784, AS PER MAP RECORDED IN BOOK 90 OF PARCEL MAPS, PAGES 15 AND 16, RECORDS OF SAID COUNTY; THENCE ALONG THE SOUTHWESTERLY BOUNDARY OF SAID PARCEL, NORTH 39°18'39" WEST, 128.50 FEET TO THE POINT OF BEGINNING; THENCE CONTINUING ALONG SAID BOUNDARY, NORTH 39°18'39" WEST, 100.26 FEET, TO THE BEGINNING OF A NON-TANGENT CURVE