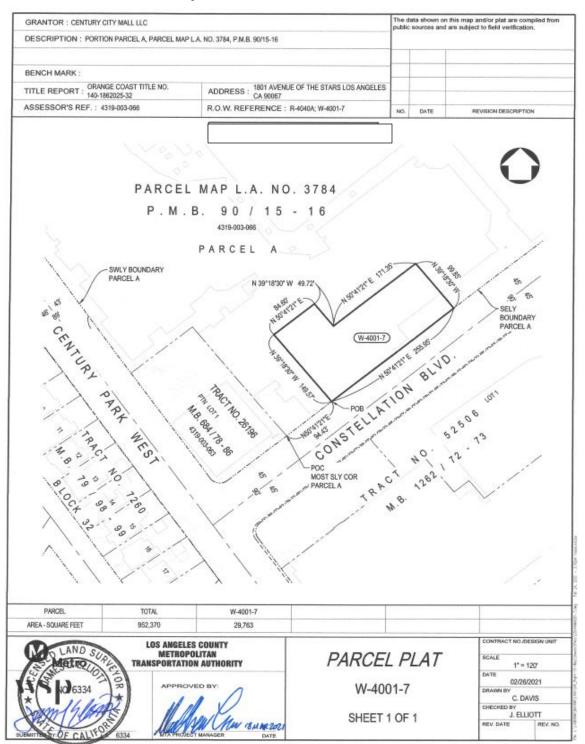

OUNTY RECORDER OF SAID COUNTY, MORE PARTICULARLY DESCRIBED AS FOLLOWS:

COMMENCING AT THE MOST SOUTHERLY CORNER OF SAID PARCEL "A"; THENCE ALONG THE SOUTHEASTERLY BOUNDARY OF SAID PARCEL "A", NORTH 50°41'21" EAST, 94.43 FEET TO THE POINT OF BEGINNING; THENCE CONTINUING ALONG SAID SOUTHEASTERLY BOUNDARY, NORTH 50°41'21" EAST, 255.95 FEET; THENCE LEAVING SAID SOUTHEASTERLY BOUNDARY, NORTH 39°18'30" WEST, 99.85 FEET; THENCE SOUTH 50°41'21" WEST, 171.35 FEET; THENCE NORTH 39°18'30" WEST, 49.72 FEET; THENCE SOUTH 50°41'21" WEST, 84.60 FEET; THENCE SOUTH 39°18'30" EAST, 149.57 FEET TO THE POINT OF BEGINNING.

NO. 6334

OF CALIFOR

NOTE:

THIS DESCRIPTION PREPARED BY ME OR UNDER MY DIRECTION:

JAMES L. EULTOTT, P.L.S. 6334

3-16-21

DATE

AFFECTS APN: 4319-003-066

## Parcel W-4001-7 - Plat Map



# **EXHIBIT A-6**

# **Geotechnical Instrumentation Plan Sheet**



# EXHIBIT C SUBSURFACE EASEMENT

#### SUBSURFACE EASEMENT

For valuable consideration. receipt of which is hereby acknowledged. the ("Grantor"), hereby grants to the LOS ANGELES COUNTY METROPOLITAN TRANSPORTATION AUTHORITY, a public agency existing under the authority of the laws of the State of California ("Grantee"), its successors, and assigns, a perpetual, assignable and exclusive subsurface easement ("Easement") in that certain real property in the City of Los Angeles, County of Los Angeles, State of California described in Exhibit "A" and easement area is depicted on Exhibit "B" attached hereto and incorporated herein by this reference ("Easement Area"). This Easement shall be for use by Grantee and its "Permitees"