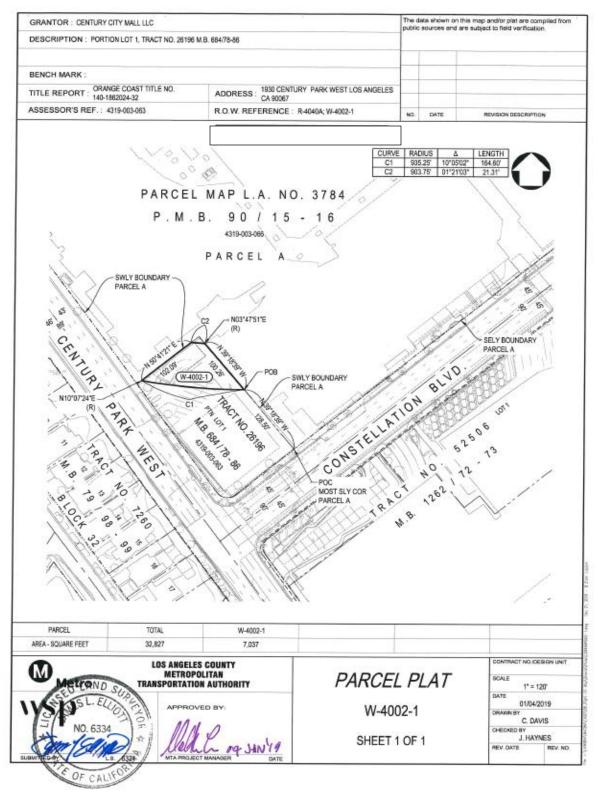

108 TO 111 FEET BELOW FINISH GRADE (EXISTING SURFACE ELEVATION IN JANUARY OF 2011). THESE ELEVATIONS WERE DETERMINED FROM THE LOS ANGELES METRO WESTSIDE SUBWAY EXTENSION PROJECT — SECTION 3 PROJECT DEFINITION DRAWINGS.

EXCEPT ALL MINERALS, OIL, GAS AND HYDROCARBONS, AND THE RIGHT TO EXPLORE FOR, DEVELOP, PRODUCE AND EXTRACT THE SAME, BUT WITHOUT RIGHT OF ENTRY UPON THE SURFACE OR UPPER 500 FEET (MEASURED FROM THE SURFACE) OF SAID LAND AS RESERVED BY FOX REALTY CORPORATION OF CALIFORNIA, A CORPORATION, IN DEED RECORDED APRIL 17, 1961, IN BOOK D1190, PAGE 104, OFFICIAL RECORDS.

LAND

NO. 6334

OF CALIFOR

SU

EFD

NOTE:

THIS DESCRIPTION PREPARED BY ME OR UNDER MY DIRECTION:

12-31-18

JAMES L. ELLIOTT, P.L.S. 6334

DATE

AFFECTS APN: 4319-003-063

W-4002-1

# Parcel W-4002-1 - Plat Map



## Parcel W-4001-7 – Legal Description

THE LAND REFERRED TO HEREIN BELOW IS SITUATED IN THE CITY OF LOS ANGELES, COUNTY OF LOS ANGELES, STATE OF CALIFORNIA, AND IS DESCRIBED AS FOLLOWS:

THAT PORTION OF PARCEL "A" OF PARCEL MAP L.A. NO. 3784, AS PER MAP RECORDED IN BOOK 90, PAGES 15 AND 16 OF PARCEL MAPS AND OF LOT 1 OF TRACT NO. 26196, AS PER MAP RECORDED IN BOOK 684 OF MAPS, PAGES 78 TO 86, INCLUSIVE, IN THE OFFICE OF THE COUNTY RECORDER OF SAID COUNTY, MORE PARTICULARLY DESCRIBED AS FOLLOWS:

COMMENCING AT THE MOST SOUTHERLY CORNER OF SAID PARCEL "A"; THENCE ALONG THE SOUTHEASTERLY BOUNDARY OF SAID PARCEL "A", NORTH 50°41'21" EAST, 94.43 FEET TO THE POINT OF BEGINNING; THENCE CONTINUING ALONG SAID SOUTHEASTERLY BOUNDARY, NORTH 50°41'21" EAST, 255.95 FEET; THENCE LEAVING SAID SOUTHEAS