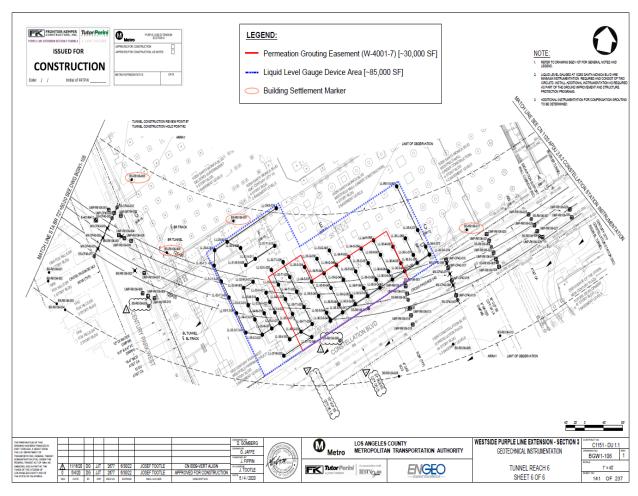

#### Section 3.

The property interest consists of the acquisition of exclusive subsurface easements and a 6-month temporary construction easement ("Easements") as described more specifically in the legal descriptions (Exhibit "A-1" through "A-5"), depicted on the plat maps (Exhibit "B-1" through "B-5"), the access area for the installation of geotechnical instrumentation liquid level gauge devices ("Access Area") as defined in the Geotechnical Instrumentation Plan Sheet (Exhibit "A-6"), attached hereto (hereinafter, the "Property"), incorporated herein by this reference. The description of the subsurface easement rights is described in Exhibit "C".