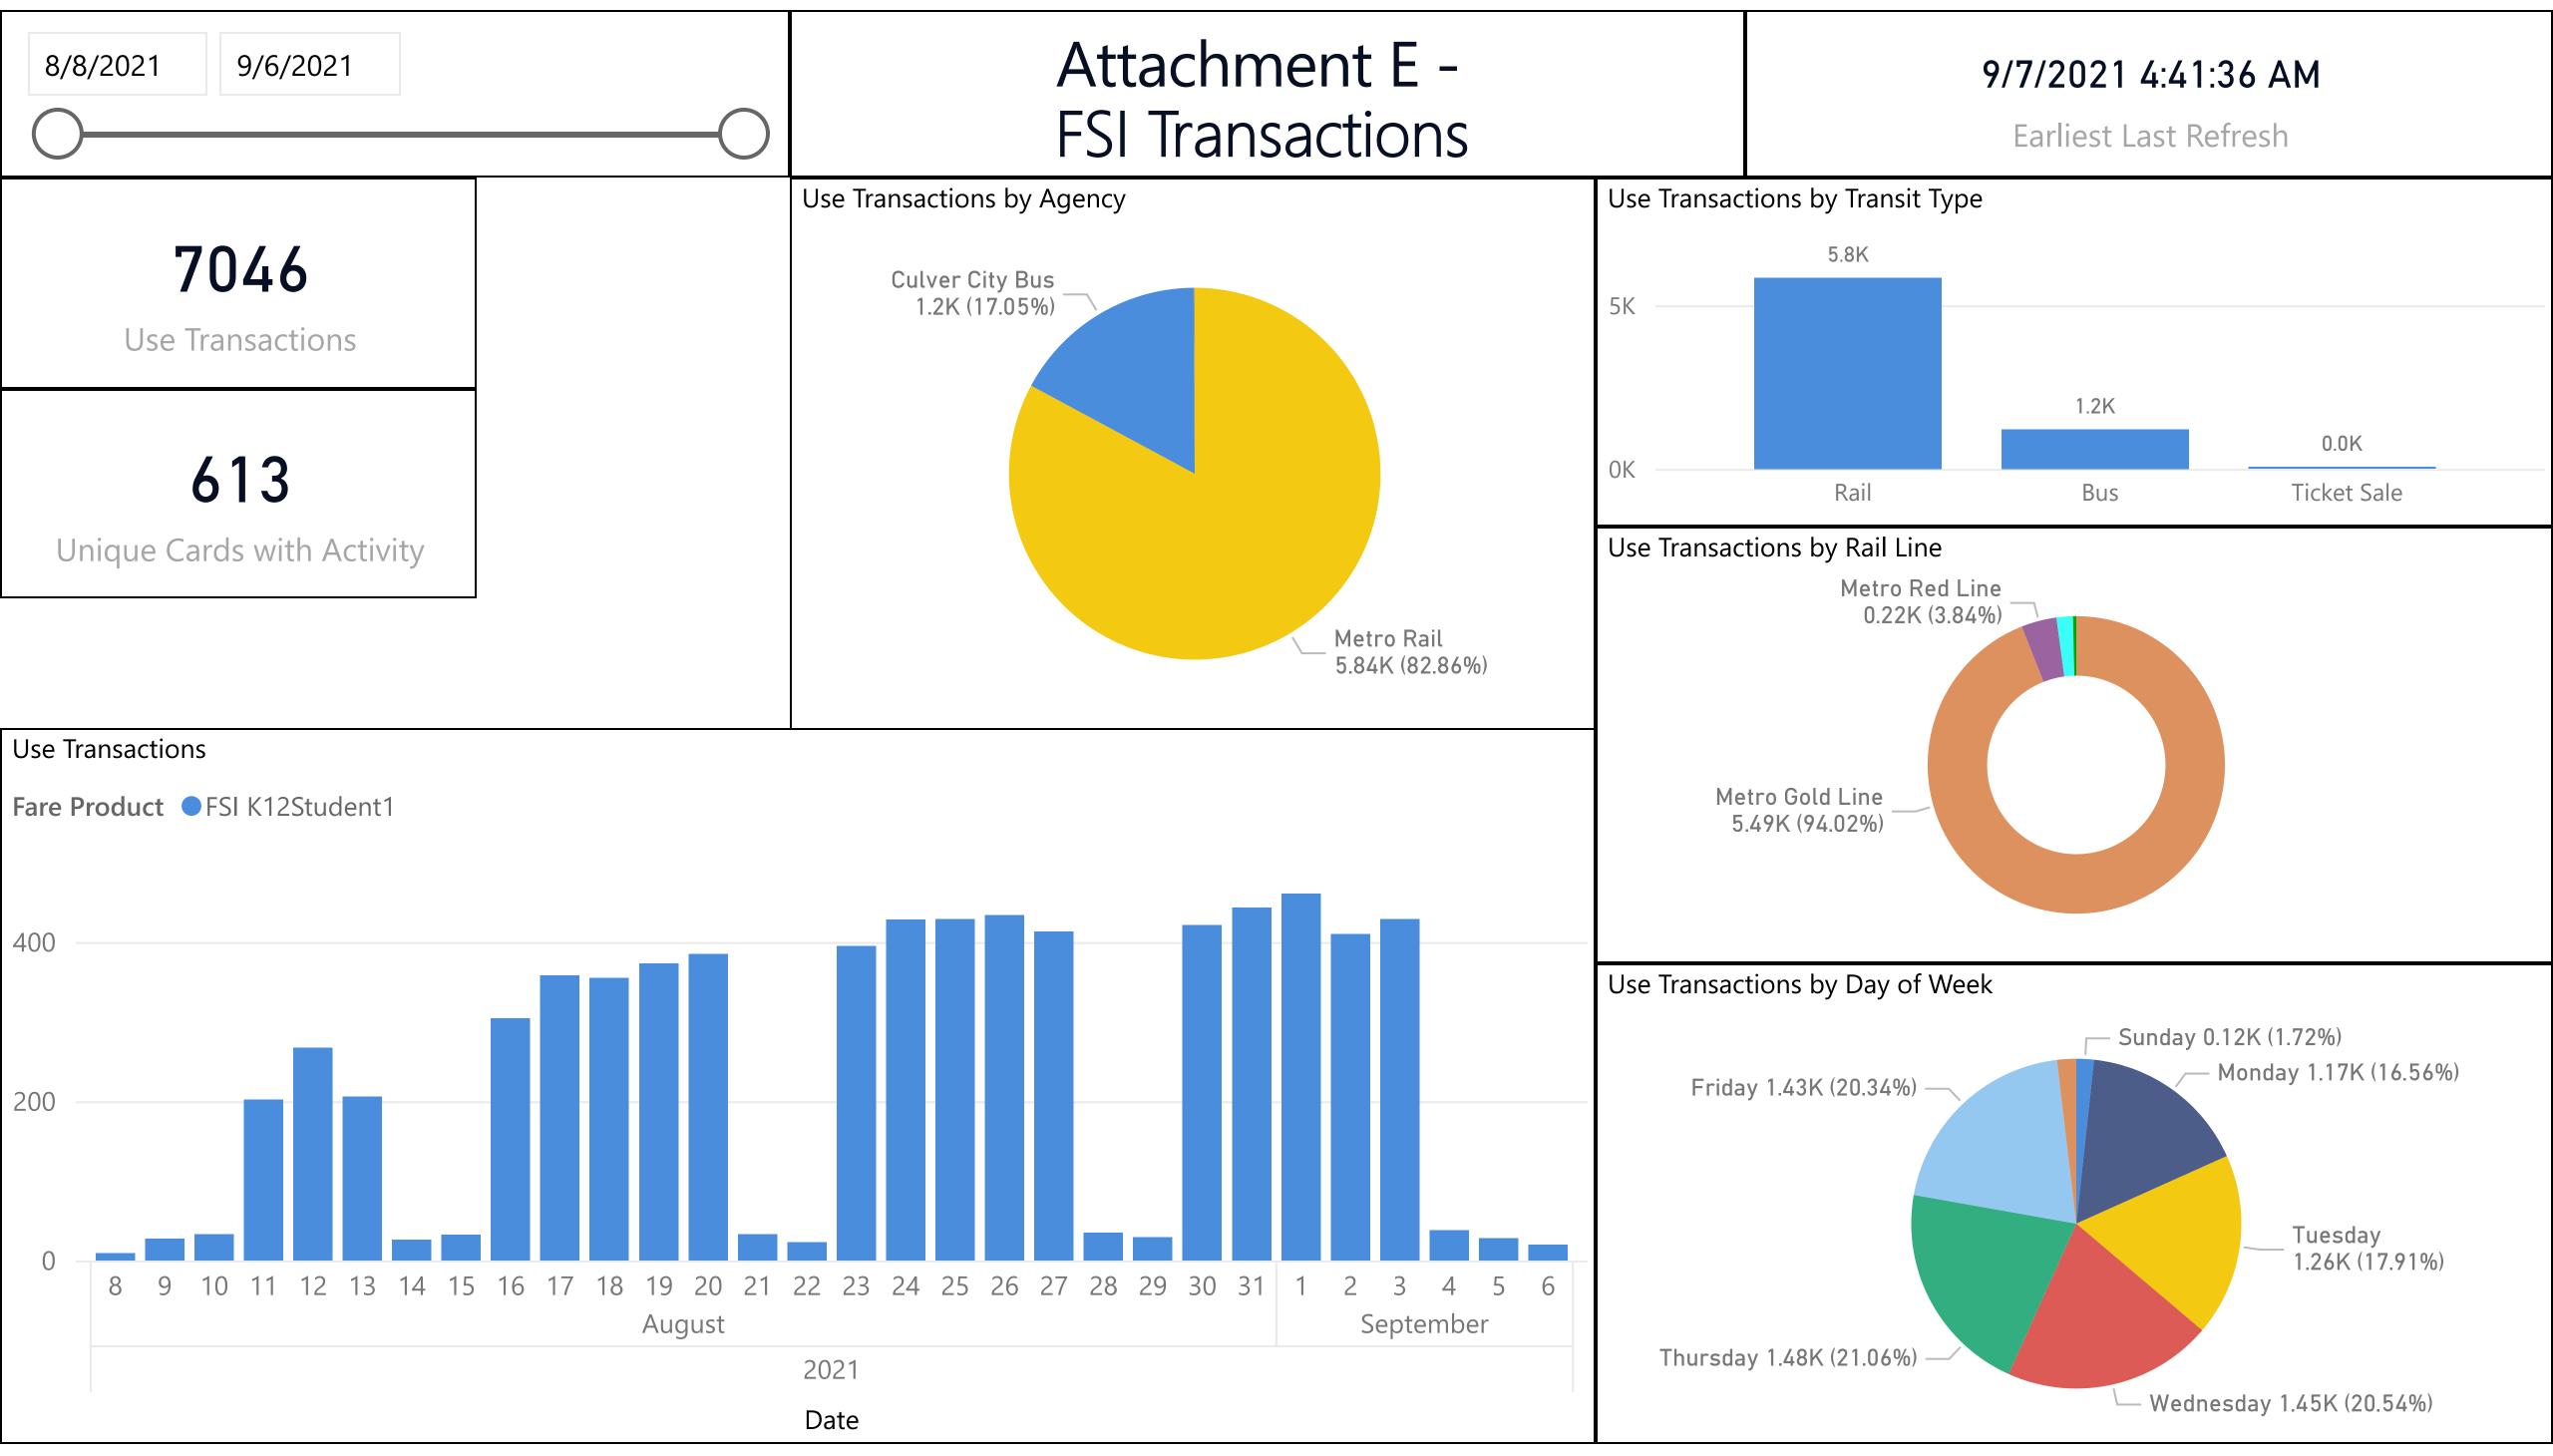

## FSI Transactions

8/8/2021

9/6/2021

| Agency               | Count |
|----------------------|-------|
| Culver City          | 1201  |
| Bus                  | 1201  |
| Rapid 6 South        | 1     |
| Route 1 East         | 98    |
| Route 1 West         | 319   |
| Route 2 West         | 6     |
| Route 3 North        | 131   |
| Route 3 South        | 46    |
| Route 4 East         | 4     |
| Route 4 West         | 3     |
| Route 5 East         | 111   |
| Route 5 West         | 152   |
| Route 6 North        | 191   |
| Route 6 South        | 119   |
| Route 7 West         | 20    |
| Metro                | 5842  |
| Bus                  | 3     |
| Route 110            | 1     |
| Route 14             | 1     |
| Route 910            | 1     |
| Rail                 | 5838  |
| Metro EXPO Line      | 104   |
| Metro Gold Line      | 5489  |
| Metro Green Line     | 21    |
| Metro Red Line       | 224   |
| Ticket Sale          | 1     |
| Metro Gold Line      | 1     |
| Montebello           | 1     |
| Bus                  | 1     |
| Route 10             | 1     |
| Santa Monica         | 2     |
| Bus                  | 2     |
| Santa Monica Express | 2     |
| Total                | 7046  |
|                      |       |