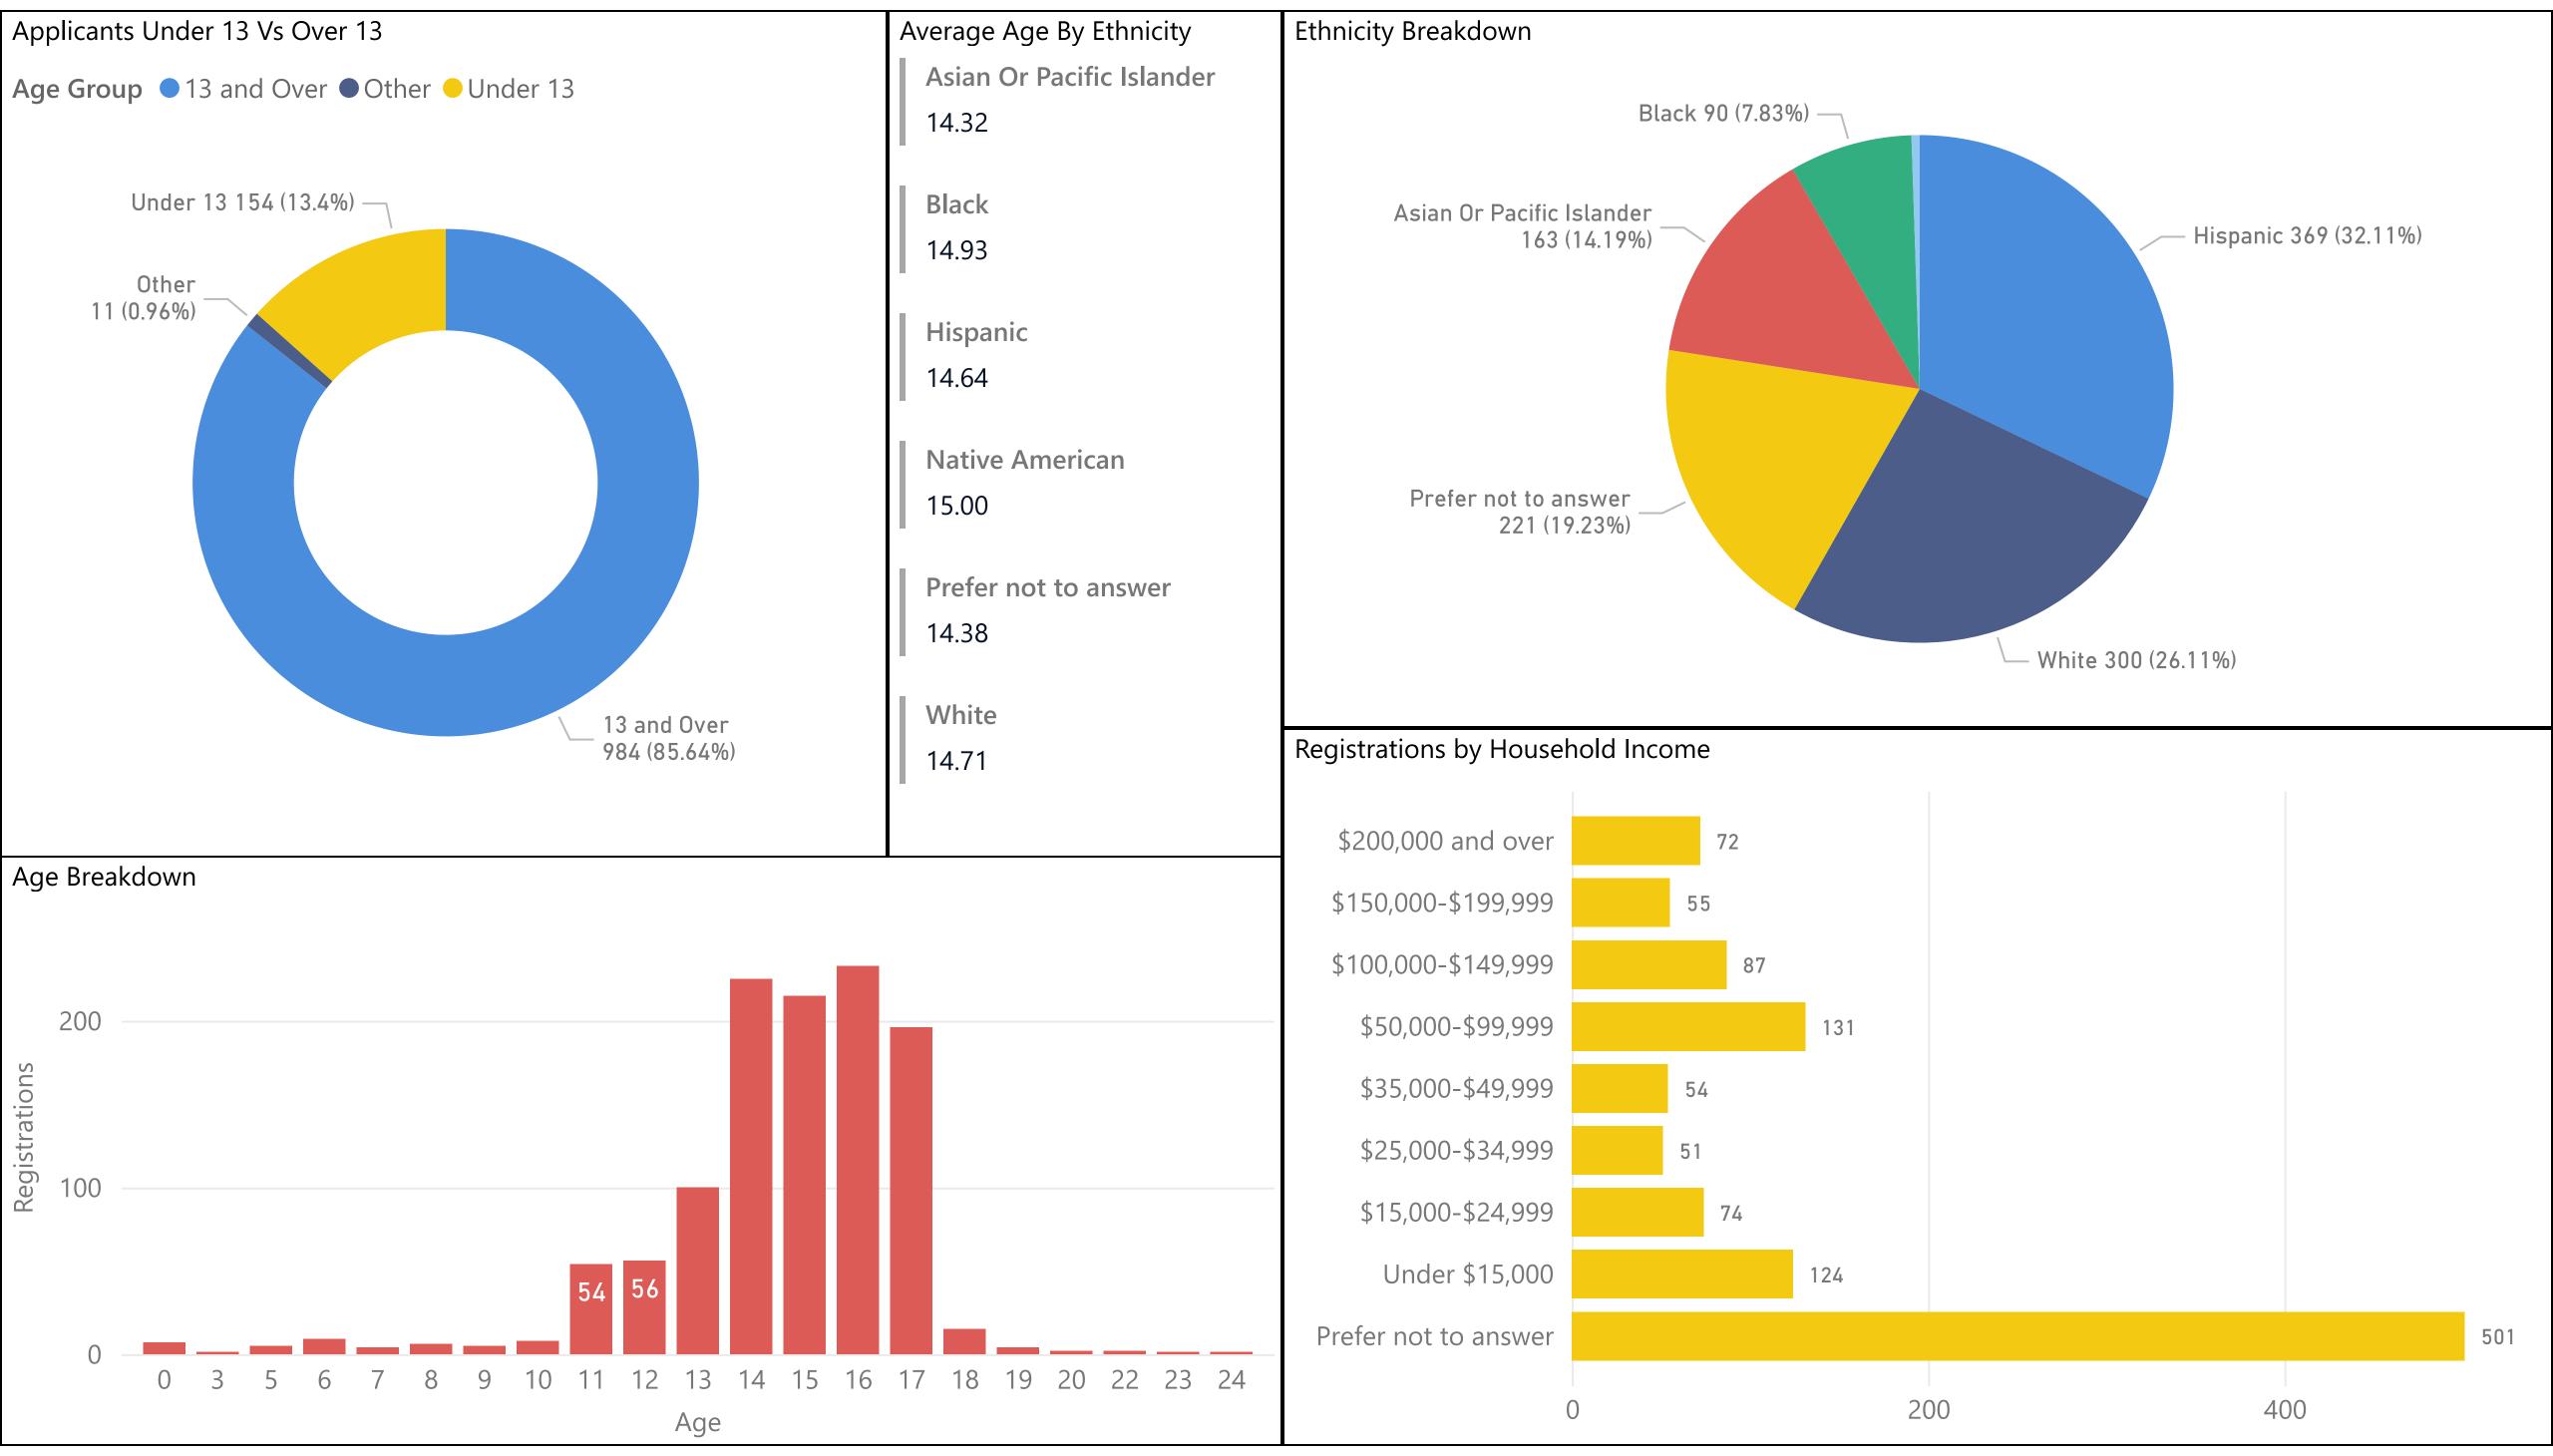

## FSI Transactions

8/8/2021

9/6/2021

| Agency               | Count |
|----------------------|-------|
| Culver City          | 1201  |
| Bus                  | 1201  |
| Rapid 6 South        | 1     |
| Route 1 East         | 98    |
| Route 1 West         | 319   |
| Route 2 West         | 6     |
| Route 3 North        | 131   |
| Route 3 South        | 46    |
| Route 4 East         | 4     |
| Route 4 West         | 3     |
| Route 5 East         | 111   |
| Route 5 West         | 152   |
| Route 6 North        | 191   |
| Route 6 South        | 119   |
| Route 7 West         | 20    |
| Metro                | 5842  |
| Bus                  | 3     |
| Route 110            | 1     |
| Route 14             | 1     |
| Route 910            | 1     |
| Rail                 | 5838  |
| Metro EXPO Line      | 104   |
| Metro Gold Line      | 5489  |
| Metro Green Line     | 21    |
| Metro Red Line       | 224   |
| Ticket Sale          | 1     |
| Metro Gold Line      | 1     |
| Montebello           | 1     |
| Bus                  | 1     |
| Route 10             | 1     |
| Santa Monica         | 2     |
| Bus                  | 2     |
| Santa Monica Express | 2     |
| Total                | 7046  |
|                      |       |