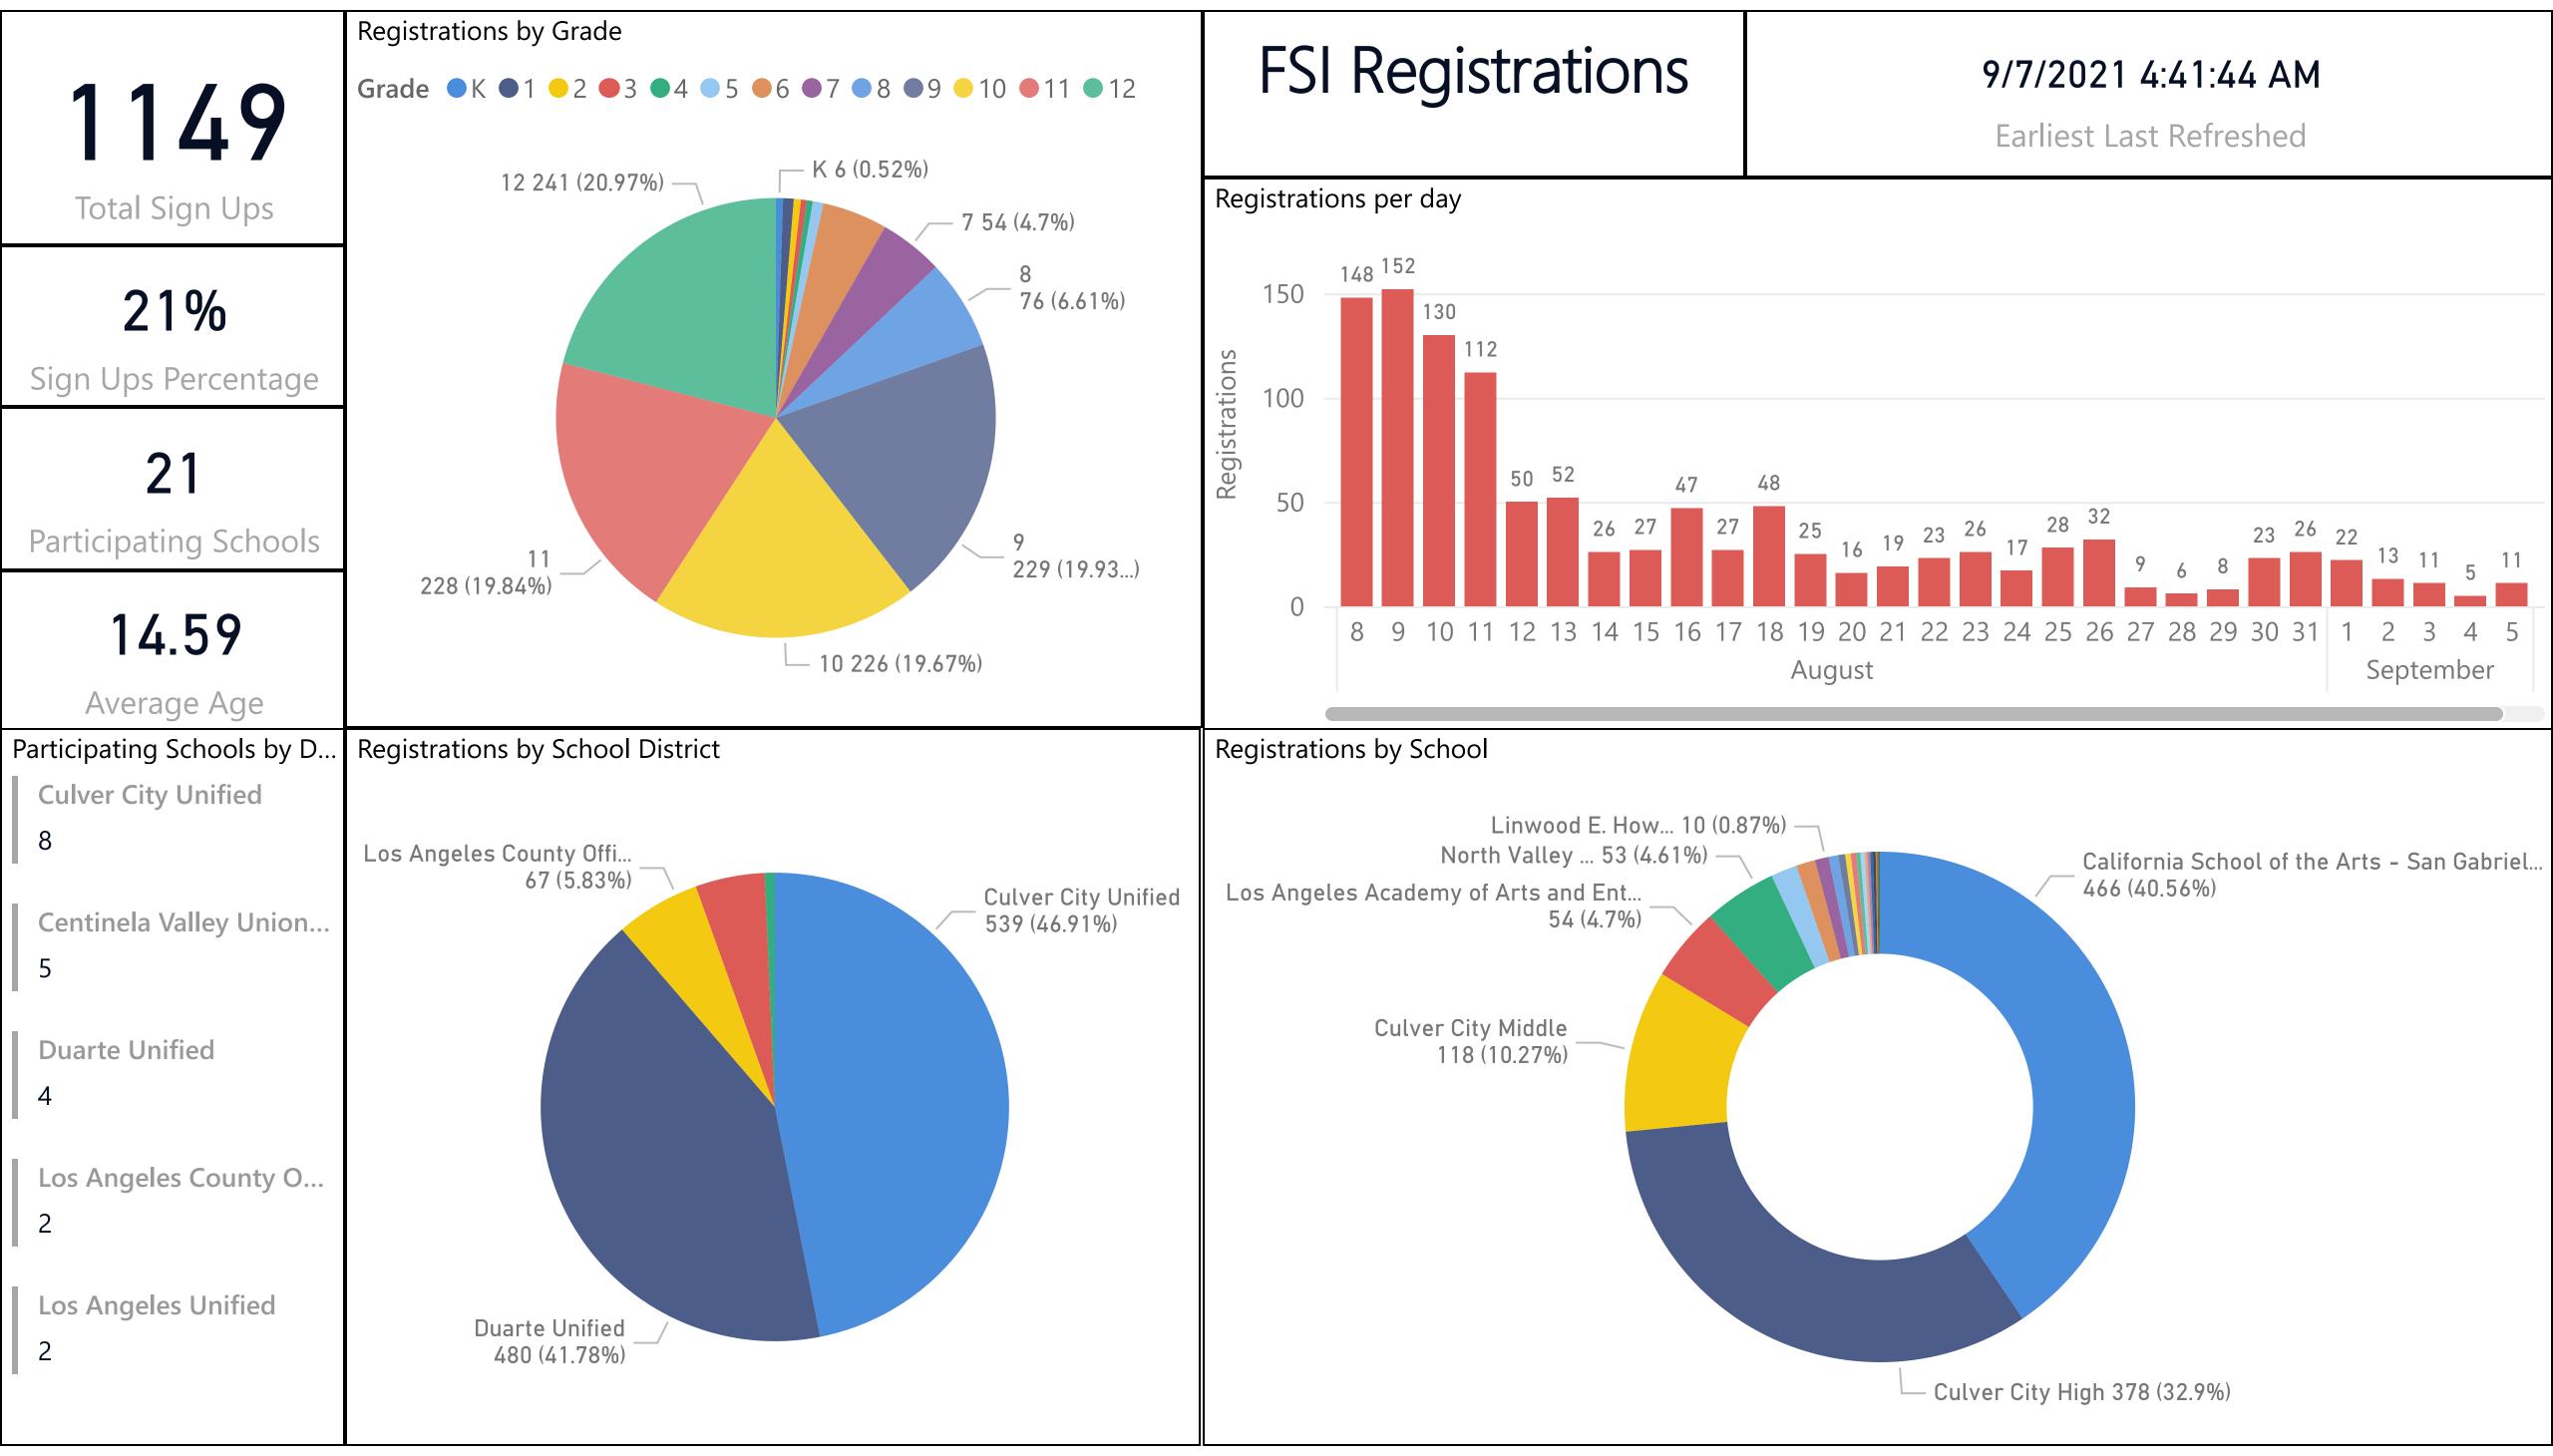

## FSI Transactions

8/8/2021

9/6/2021

| Agency               | Count |
|----------------------|-------|
| Culver City          | 1201  |
| Bus                  | 1201  |
| Rapid 6 South        | 1     |
| Route 1 East         | 98    |
| Route 1 West         | 319   |
| Route 2 West         | 6     |
| Route 3 North        | 131   |
| Route 3 South        | 46    |
| Route 4 East         | 4     |
| Route 4 West         | 3     |
| Route 5 East         | 111   |
| Route 5 West         | 152   |
| Route 6 North        | 191   |
| Route 6 South        | 119   |
| Route 7 West         | 20    |
| Metro                | 5842  |
| Bus                  | 3     |
| Route 110            | 1     |
| Route 14             | 1     |
| Route 910            | 1     |
| Rail                 | 5838  |
| Metro EXPO Line      | 104   |
| Metro Gold Line      | 5489  |
| Metro Green Line     | 21    |
| Metro Red Line       | 224   |
| Ticket Sale          | 1     |
| Metro Gold Line      | 1     |
| Montebello           | 1     |
| Bus                  | 1     |
| Route 10             | 1     |
| Santa Monica         | 2     |
| Bus                  | 2     |
| Santa Monica Express | 2     |
| Total                | 7046  |
|                      |       |