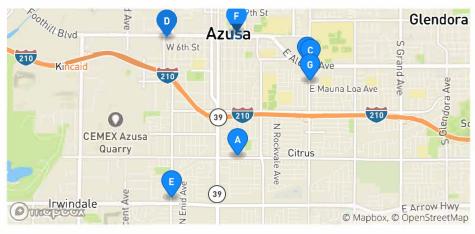

| ADDRESS                              | TRANS. QTR. | TENANT                                        | SIZE      | FLOOR(S) | TRANS. TYPE | TERM | STARTING RENT    | RENT SCHEDULE  | FREE RENT | WORK VALUE |
|--------------------------------------|-------------|-----------------------------------------------|-----------|----------|-------------|------|------------------|----------------|-----------|------------|
| A 465 East Gladstone Street          | 2020 - Q2   | Dollar Tree                                   | 10,020 SF |          | New Lease   | 10y  | \$0.73 (Monthly) |                | 4m        |            |
|                                      |             |                                               |           |          |             |      |                  |                |           |            |
| <sup>C</sup> 392 North Citrus Avenue | 2019 - Q3   | Azusa Pacific<br>University<br>Galileo Studio |           | Ground   | Extension   | 3у   | \$1.83 (Monthly) | 3.00% per year | Om        | \$0.00     |
|                                      | 2019 - Q3   | APU Galileo<br>Studio                         | 6,383 SF  |          | New Lease   | 3у   | \$1.83 (Monthly) | 3.00% per year | Om        | \$0.00     |
| 2 850 West Foothill Boulevard        | 2019 - Q2   | DMC Exhaust<br>Werks                          | 1,000 SF  |          |             | 5y   | \$1.35 (Monthly) |                |           |            |
| 837 South Lark Ellen Avenue          | 2019 - Q2   | Levon<br>Saribekyan                           | 1,125 SF  |          | New Lease   | 2y   | \$1.00 (Monthly) | 3.00% per year | 1m        | \$4.80     |
| 5 353 East Foothill Boulevard        | 2019 - Q2   | Chinese<br>Restaurant                         | 3,152 SF  |          |             | 6у   | \$2.10 (Monthly) | 3.00% per year | 6m        |            |
| <sup>G</sup> 310 North Citrus Avenue | 2019 - Q1   | The Ministry<br>of<br>Peculiarities           | 4,000 SF  |          |             | 3y   | \$1.20 (Monthly) |                |           |            |