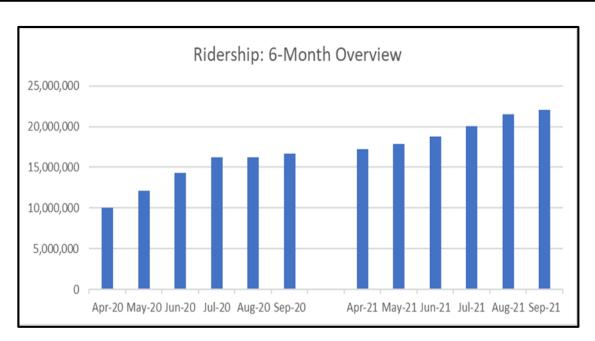

# Ridership

Monthly

| Sep-20     | Sep-21     | % Change |
|------------|------------|----------|
| 16.643.504 | 22.061.893 | 32.56%   |

**Six Months** 

| Apr-20-Sep-20 | Apr-21-Sep-21 | % Change |
|---------------|---------------|----------|
| 85,523,560    | 117,442,360   | 37.32%   |