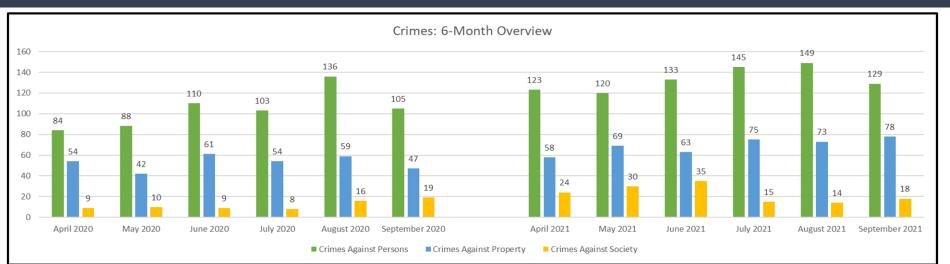

| NЛ | _ | _ |   | h | ١., |
|----|---|---|---|---|-----|
| М  | o | n | τ | n | Iν  |

| System-Wide             | Sep-20 | Sep-21 | % Change |
|-------------------------|--------|--------|----------|
| Crimes Against Persons  | 105    | 129    | 22.86%   |
| Crimes Against Property | 47     | 78     | 65.96%   |
| Crimes Against Society  | 19     | 18     | -5.26%   |
| Total                   | 171    | 225    | 31.58%   |

**Six Months** 

| System-Wide             | Apr-20-Sep-20 | Apr-21-Sep-21 | % Change |
|-------------------------|---------------|---------------|----------|
| Crimes Against Persons  | 626           | 799           | 27.64%   |
| Crimes Against Property | 317           | 416           | 31.23%   |
| Crimes Against Society  | 71            | 136           | 91.55%   |
| Total                   | 1,014         | 1,351         | 33.23%   |